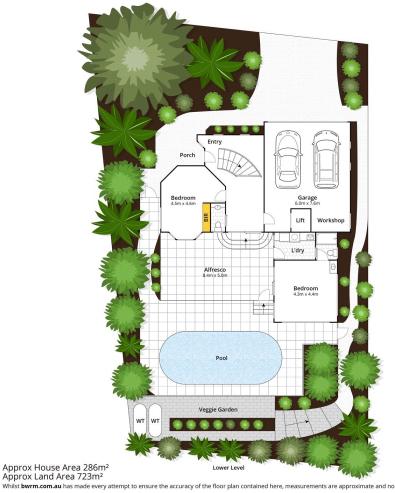

### **Sharnie Shaw**

0427 882 198 sharnie.shaw@ljhooker.com.au

LJ Hooker Twin Waters (07) 5450 6188

- Massive kitchen with open living and dining flowing out to an expansive covered balcony
- Four great sized bedrooms, including a huge master suite with ensuite and walk-in robe
- 3.5 bathrooms with luxurious floor-to-ceiling tiling in both the main and ensuite
- Solar heated pool with adjoining alfresco
- Optional self-contained living or working
- Secure double garage with workshop
- In-house elevator
- Ducted and reverse cycle air conditioning plus ceiling fans throughout
- Beautiful, fully established private gardens and veggie patch with rainwater supply.

#### Flexible Living

The ground floor entry delivers you into a stunning foyer with a cascading feature staircase and a clever library and reading nook that looks out onto the alfresco and pool. One of the two bedrooms on this level has built-in robes and a workspace perfect for a home office or consulting room. The second bedroom has private access from both sides of the house as well as its own ensuite and wet bar making it a great potential rental opportunity. It would be equally fabulous as a pool or games room as it features hardwearing carpets and direct access to the poolside living. All of these features can be enjoyed separately from the upstairs kitchen, living and dining, master suite, main bathroom and third bedroom.

## **More About this Property**

| Property ID   | KGDGZT                                                                                                                                               |
|---------------|------------------------------------------------------------------------------------------------------------------------------------------------------|
| Property Type | House                                                                                                                                                |
| Land Area     | 723 m²                                                                                                                                               |
| Including     | Ensuite Air Conditioning Pool Balcony Dishwasher Built-in-Robes Fully Fenced Remote Garage Solar Panels Water Tank Solar Hot Water In-House Elevator |