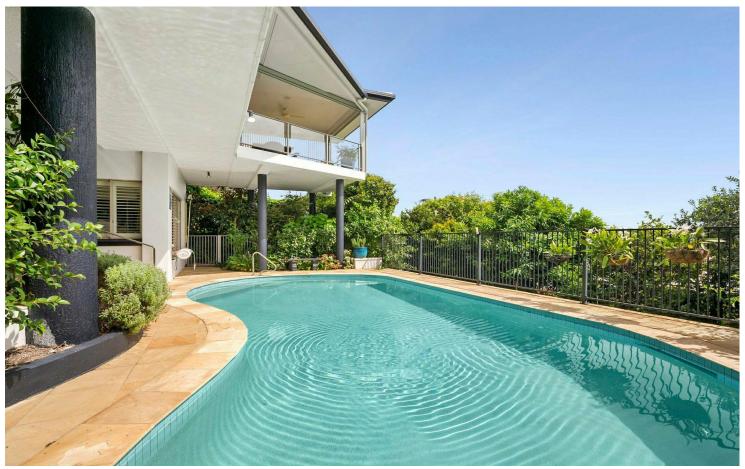

### **Sharnie Shaw**

0427 882 198 sharnie.shaw@ljhooker.com.au

LJ Hooker Twin Waters (07) 5450 6188

- Massive kitchen with open living and dining flowing out to an expansive covered balcony
- Four great sized bedrooms, including a huge master suite with ensuite and walk-in robe
- 3.5 bathrooms with luxurious floor-to-ceiling tiling in both the main and ensuite
- Solar heated pool with adjoining alfresco
- Optional self-contained living or working
- Secure double garage with workshop
- In-house elevator
- Ducted and reverse cycle air conditioning plus ceiling fans throughout
- Beautiful, fully established private gardens and veggie patch with rainwater supply.

#### Flexible Living

The ground floor entry delivers you into a stunning foyer with a cascading feature staircase and a clever library and reading nook that looks out onto the alfresco and pool. One of the two bedrooms on this level has built-in robes and a workspace perfect for a home office or consulting room. The second bedroom has private access from both sides of the house as well as its own ensuite and wet bar making it a great potential rental opportunity. It would be equally fabulous as a pool or games room as it features hardwearing carpets and direct access to the poolside living. All of these features can be enjoyed separately from the upstairs kitchen, living and dining, master suite, main bathroom and third bedroom.