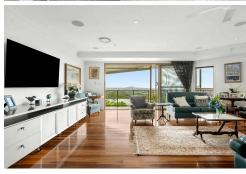

#### Quality Workmanship and Premium Features

The home has a lovely street appeal and was built with quality in mind. Gorgeous hardwood floors, high ceilings and premium tiles and fixtures inside and out have stood the test of time and now provide the perfect foundation to add your personal style and make this property your home. The bespoke kitchen boasts high-end features such as Miele appliances - including an induction cooktop, a walk-in pantry as well as multiple clever storage options, a fully-plumbed refrigerator space and a massive island bench that is just waiting for hours of casual entertaining and family living.

#### Flexible Living

The ground floor entry delivers you into a stunning foyer with a cascading feature staircase and a clever library and reading nook that looks out onto the alfresco and pool. One of the two bedrooms on this level has built-in robes and a workspace perfect for a home office or consulting room. The second bedroom has private access from both sides of the house as well as its own ensuite and wet bar making it a great potential rental opportunity. It would be equally fabulous as a pool or games room as it features hardwearing carpets and direct access to the poolside living. All of these features can be enjoyed separately from the upstairs kitchen, living and dining, master suite, main bathroom and third bedroom.