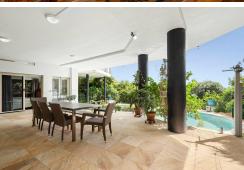

### **Sharnie Shaw**

0427 882 198 sharnie.shaw@ljhooker.com.au

LJ Hooker Twin Waters (07) 5450 6188

- Massive kitchen with open living and dining flowing out to an expansive covered balcony
- Four great sized bedrooms, including a huge master suite with ensuite and walk-in robe
- 3.5 bathrooms with luxurious floor-to-ceiling tiling in both the main and ensuite
- Solar heated pool with adjoining alfresco
- Optional self-contained living or working
- Secure double garage with workshop
- In-house elevator
- Ducted and reverse cycle air conditioning plus ceiling fans throughout
- Beautiful, fully established private gardens and veggie patch with rainwater supply.

#### Flexible Living

The ground floor entry delivers you into a stunning foyer with a cascading feature staircase and a clever library and reading nook that looks out onto the alfresco and pool. One of the two bedrooms on this level has built-in robes and a workspace perfect for a home office or consulting room. The second bedroom has private access from both sides of the house as well as its own ensuite and wet bar making it a great potential rental opportunity. It would be equally fabulous as a pool or games room as it features hardwearing carpets and direct access to the poolside living. All of these features can be enjoyed separately from the upstairs kitchen, living and dining, master suite, main bathroom and third bedroom.