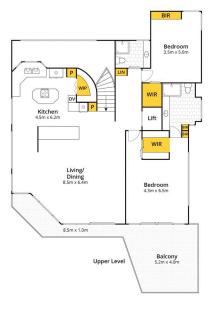

### **Sharnie Shaw**

0427 882 198 sharnie.shaw@ljhooker.com.au

LJ Hooker Twin Waters (07) 5450 6188

- Massive kitchen with open living and dining flowing out to an expansive covered balcony
- Four great sized bedrooms, including a huge master suite with ensuite and walk-in robe
- 3.5 bathrooms with luxurious floor-to-ceiling tiling in both the main and ensuite
- Solar heated pool with adjoining alfresco
- Optional self-contained living or working
- Secure double garage with workshop
- In-house elevator
- Ducted and reverse cycle air conditioning plus ceiling fans throughout
- Beautiful, fully established private gardens and veggie patch with rainwater supply.

#### Flexible Living

The ground floor entry delivers you into a stunning foyer with a cascading feature staircase and a clever library and reading nook that looks out onto the alfresco and pool. One of the two bedrooms on this level has built-in robes and a workspace perfect for a home office or consulting room. The second bedroom has private access from both sides of the house as well as its own ensuite and wet bar making it a great potential rental opportunity. It would be equally fabulous as a pool or games room as it features hardwearing carpets and direct access to the poolside living. All of these features can be enjoyed separately from the upstairs kitchen, living and dining, master suite, main bathroom and third bedroom.