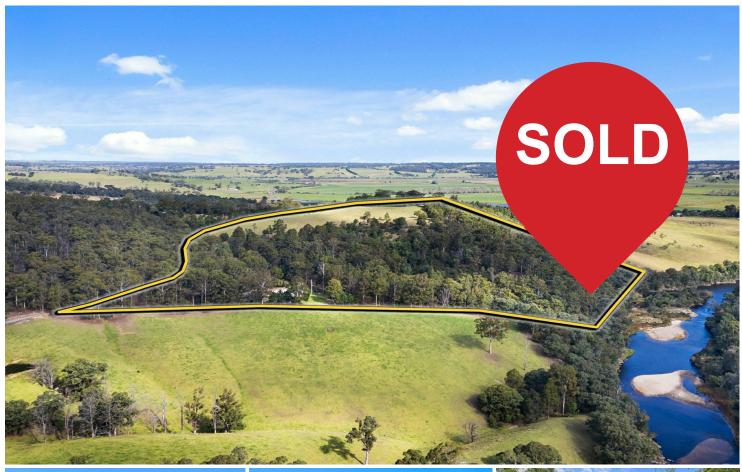

# Bruthen, 125 Pilgrims Road

ACREAGE ON THE TAMBO RIVER

Escape to your own slice of paradise with this stunning 55-acre property nestled amidst the breathtaking scenery of the Tambo River and Bruthen valley. Boasting picturesque views and frontage along the Tambo River, this property offers the perfect blend of tranquillity and convenience.

Tucked away in a private location, yet only a short drive from the charming Bruthen Township, convenience meets serenity here.

The property features a cozy 3-bedroom log cabin home, providing a rustic retreat to call your own. Complete with ample shedding, this is an opportunity not to be missed. Indulge in the ultimate rural lifestyle and make this magnificent property yours today.