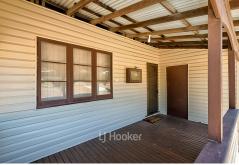

The home is positioned at the front of a large 1210sm2 block with side access.

The garage / shed is fully powered and has a electric roller door so can be utilized as a garage.

A lovely porch out the front to sit and relax and watch the afternoons go by.

There is a Large back yard with a lot of space for the family pool and much more.

A good old fashioned Hills Hoist metal clothes line brings back childhood memories, they have stood the test of time.

The home has a colorbond roof and enviro cladding with insulation.