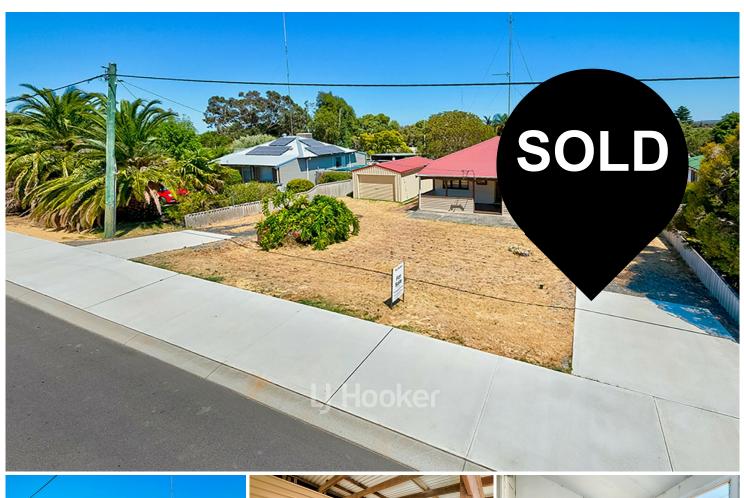

## **Brunswick, 36 Talbot Road**

Character Home in Country Brunswick.

Step into a lovely Character home in the country town of Brunswick.

Please note this home is being sold in an 'AS IS STATE' and must be viewed to purchase.

The home is positioned at the front of a large 1210sm2 block with side access.

The garage / shed is fully powered and has a electric roller door so can be utilized as a garage.

A lovely porch out the front to sit and relax and watch the afternoons go by.

Brunswick is a country town in the southwest of WA only a 27 minute drive and you are in Bunbury.

The town has it's own tavern, bakery, post office and general store.

Register with Ned to view.

| Property ID   | 15DKHND     |
|---------------|-------------|
| Property Type | House       |
| House Size    | 97 m²       |
| Land Area     | 1012 m²     |
| Including     | Toilets (1) |