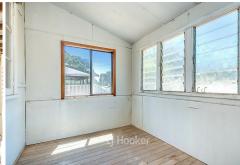

0488 556 452

rachel.ned@ljhsouthwest.com.au

LJ Hooker Property South West WA (08) 9791 6880

There is a small bedroom off the porch perfect for an art studio with lots of lovely light.

The kitchen offers a retro feel with light peach and white cupboards, built in sideboard, free standing 600ml gas cooktop/oven and sink under the window.

A 2nd bedroom off the kitchen and a 3rd room out the back, which was an old storage room has the potential to be a 4th bedroom.

There is a functional bathroom with shower with fresh gyprock walls ready for a coat of paint.