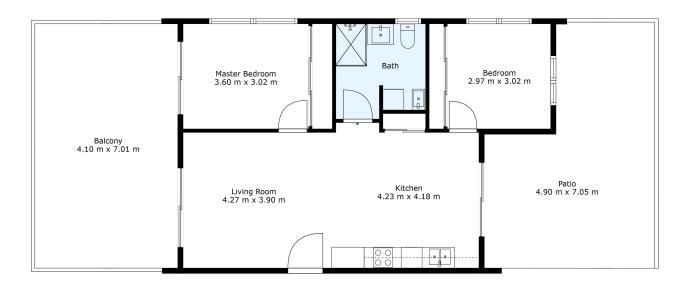

\* Proximity to Bus stop, AIS, Bruce Stadium, University of Canberra, CIT, Hospital, Westfield Belconnen

- \* Year built: 2010
- \* Living Size: 64sqm
- \* Courtyard Size: 31sqm
- \* Covered Courtyard Size: 30sqm
- \* EER: 5.5
- \* Rates: \$1,650 p.a.
- \* Strata: \$1,732 p.q.
- \* Land Tax: \$2,071p.a. (investors only)

## 20/126 Thynne Street, Bruce

**Disclaimer:** Plans are indicative only and should be checked by the prospective purchaser. Plans shown are for presentation purposes and are not part of any legal document. All measurements and figures are approximate. The information herein is gathered from sources we believe to be reliable.