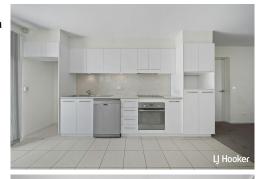

The kitchen features electric cooking, dishwasher and ample cupboard space. The generously proportioned bedrooms have wall to wall built in robes.

Auction Wed 19th Feb @ 5:30PM

View Tue 11th Feb @ 5:00PM - 5:30PM