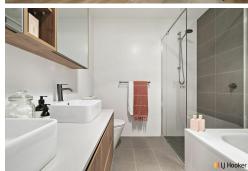

On the ground level, an open-plan kitchen seamlessly connects to the living/dining area. Modern Smeg appliances, stone benchtops, and ample storage define the space. A bedroom with a built-in robe and a sunny courtyard grace this level, along with a full bathroom.

The upper level hosts a spacious main bedroom with ensuite and built-in wardrobe, alongside two other bedrooms with built-in robes. A modern main bathroom serves these bedrooms.

For Sale \$850,000+

View

Solar installed

Timber floor throughout

Bathtub in main bathroom