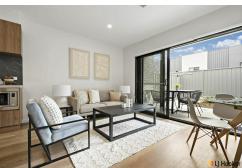

On the ground level, an open-plan kitchen seamlessly connects to the living/dining area. Modern Smeg appliances, stone benchtops, and ample storage define the space. A bedroom with a built-in robe and a sunny courtyard grace this level, along with a full bathroom.