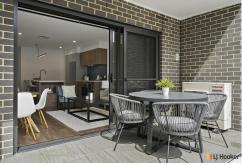

On the ground level, an open-plan kitchen seamlessly connects to the living/dining area. Modern Smeg appliances, stone benchtops, and ample storage define the space. A bedroom with a built-in robe and a sunny courtyard grace this level, along with a full bathroom.