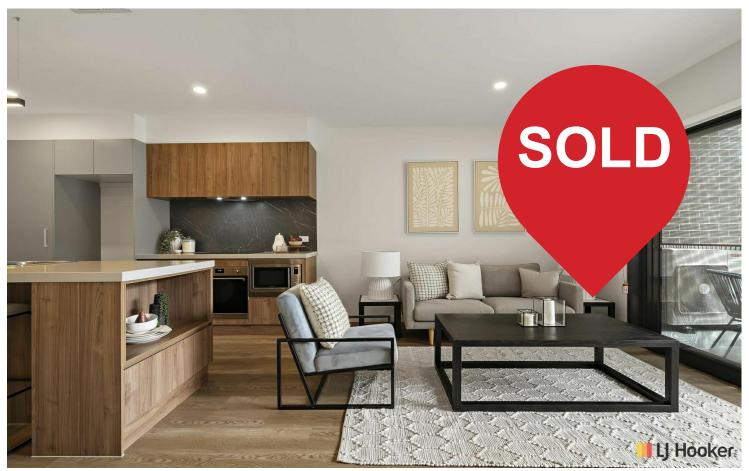

On the ground level, an open-plan kitchen seamlessly connects to the living/dining area. Modern Smeg appliances, stone benchtops, and ample storage define the space. A bedroom with a built-in robe and a sunny courtyard grace this level, along with a full bathroom.

The upper level hosts a spacious main bedroom with ensuite and built-in wardrobe, alongside two other bedrooms with built-in robes. A modern main bathroom serves these bedrooms.

For Sale \$850,000+

View