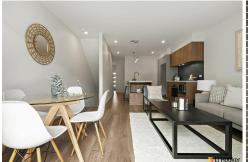

On the ground level, an open-plan kitchen seamlessly connects to the living/dining area. Modern Smeg appliances, stone benchtops, and ample storage define the space. A bedroom with a built-in robe and a sunny courtyard grace this level, along with a full bathroom.