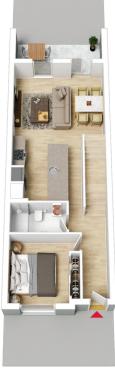

On the ground level, an open-plan kitchen seamlessly connects to the living/dining area. Modern Smeg appliances, stone benchtops, and ample storage define the space. A bedroom with a built-in robe and a sunny courtyard grace this level, along with a full bathroom.

The upper level hosts a spacious main bedroom with ensuite and built-in wardrobe, alongside two other bedrooms with built-in robes. A modern main bathroom serves these bedrooms.

For Sale \$850,000+

View

#### Contact

**Ryan Hedley** 0458 440 375 ryan.hedley@ljhdickson.com.au

LJ Hooker Dickson (02) 6257 2111

The lower floor features direct access to an oversized tandem garage, ideal for storage, with laundry facilities discreetly tucked away. Private and secure, this complex is ready for its new owner.

#### **Property Features:**

Four-bedroom, three-bathroom townhouse in the 'RISE' development Internal space of 175m2 with 40m2 external

Ideal for families

Close proximity to Radford college, Canberra and Calvary Hospital, Australian Institute of

Bedroom on main floor

Spacious main bedroom with ensuite

Full bathrooms on both living levels

Reverse cycle heating and cooling

Tandem garage with large spaces for 2 SUV cars and internal access

Video intercom

# LJ Hooker

First Floor

**Ground Floor** 

The floor plan is not to scale; measurements are indicative and in metres. All features included in this 3D plan are for inspiration purposes only. This is not an exact replica of the property or the position of exterior elements. Plans should not be relied on. Interested parties should make and rely on their own end