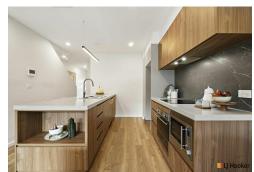

On the ground level, an open-plan kitchen seamlessly connects to the living/dining area. Modern Smeg appliances, stone benchtops, and ample storage define the space. A bedroom with a built-in robe and a sunny courtyard grace this level, along with a full bathroom.