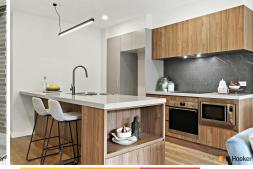

On the ground level, an open-plan kitchen seamlessly connects to the living/dining area. Modern Smeg appliances, stone benchtops, and ample storage define the space. A bedroom with a built-in robe and a sunny courtyard grace this level, along with a full bathroom.

Health and Welfare

Centralised reverse cycled ducted AC with temperature controls

Modern kitchen with Smeg appliances

Close to upcoming Bruce shops

Upper level also includes linen

Double glazing throughout