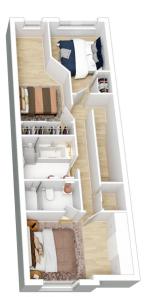

The upper level hosts a spacious main bedroom with ensuite and built-in wardrobe, alongside two other bedrooms with built-in robes. A modern main bathroom serves these bedrooms.

For Sale \$850,000+

View

#### **Property Features:**

Four-bedroom, three-bathroom townhouse in the 'RISE' development Internal space of 175m2 with 40m2 external

Ideal for families

Close proximity to Radford college, Canberra and Calvary Hospital, Australian Institute of

Bedroom on main floor

Spacious main bedroom with ensuite

Full bathrooms on both living levels

Reverse cycle heating and cooling

Tandem garage with large spaces for 2 SUV cars and internal access

Video intercom

# LJ Hooker

First Floor

**Ground Floor** 

The floor plan is not to scale; measurements are indicative and in metres. All features included in this 3D plan are for inspiration purposes only. This is not an exact replica of the property or the position of exterior elements. Plans should not be relied on. Interested parties should make and rely on their own end