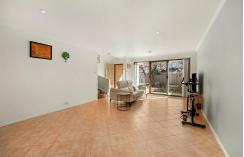

From the moment you step inside, you'll be captivated by the spacious living area that flows seamlessly into the dining and kitchen spaces- ideal for entertaining guests or enjoying a cozy night in. The large windows flood the home with natural light, creating a warm and inviting atmosphere throughout. The kitchen, designed with both form and function in mind, offers ample storage and workspace for all your culinary adventures.

But the appeal of this property doesn't stop indoors. Step outside into your own private oasis, with both a spacious front courtyard and a back courtyard that backs onto a serene reserve. Whether you're enjoying a morning coffee, hosting a BBQ, or simply soaking in the tranquility, these outdoor spaces are designed for relaxation and enjoyment.