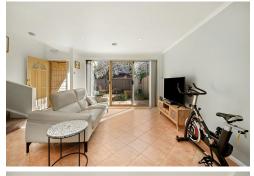

From the moment you step inside, you'll be captivated by the spacious living area that flows seamlessly into the dining and kitchen spaces- ideal for entertaining guests or enjoying a cozy night in. The large windows flood the home with natural light, creating a warm and inviting atmosphere throughout. The kitchen, designed with both form and function in mind, offers ample storage and workspace for all your culinary adventures.

But the appeal of this property doesn't stop indoors. Step outside into your own private oasis, with both a spacious front courtyard and a back courtyard that backs onto a serene reserve. Whether you're enjoying a morning coffee, hosting a BBQ, or simply soaking in the tranquility, these outdoor spaces are designed for relaxation and enjoyment.