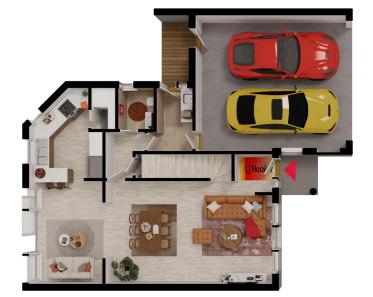

Ground Floor

First Floor

2/85 Lampard Circuit , Bruce

The floor plan is not to scale; measurements are indicative and in metres. All features included in this 3D plan are for inspiration purposes only. This is not an exact replica of the property or the position of exterior elements. Plans should not be relied on. Interested parties should make and rely on their own enquiries. Produced by **DIAKRIT** 