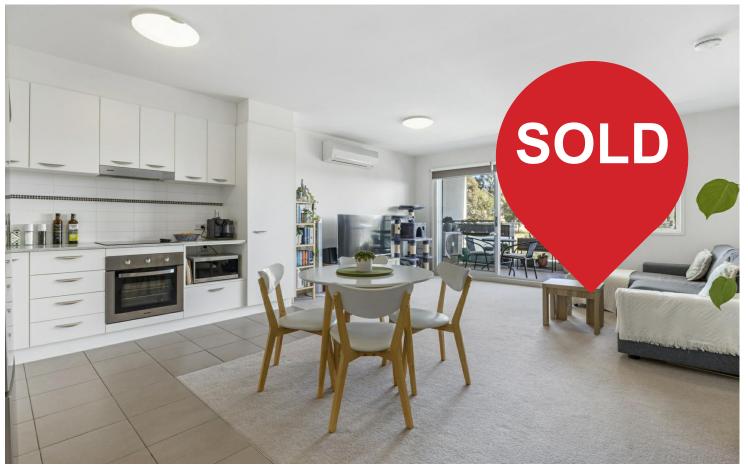

As you enter the open-concept living area, you'll be struck by the abundance of natural light and the seamless flow from the private courtyard to the living area. This property enjoys an oversized front courtyard which faces the East.

## For Sale \$390,000+