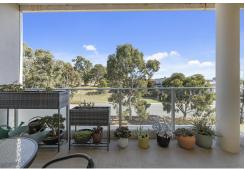

As you enter the open-concept living area, you'll be struck by the abundance of natural light and the seamless flow from the private courtyard to the living area. This property enjoys an oversized front courtyard which faces the East.

- \* North West facing 1-bedroom apartment
- \* Private Balcony
- \* Spacious master bedroom
- \* Kitchen includes modern fixtures and ample storage
- \* Reverse-cycle heating & cooling
- \* Open concept living/dining area perfect for entertaining
- \* Restricted access car space & storage cage
- \* Euro Style Laundry
- \* Prime location minutes from GIO stadium, schools, the university, parks, shopping, and highways
- \* Quiet neighborhood in the desirable Bruce location