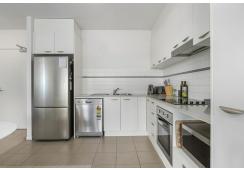

The kitchen has a sleek and modern design, featuring all appliances, ample storage, and quality finishes. Cooking and entertaining are seemlesly combined in this practical well-designed space. The pantry closet provides handy extra storage.