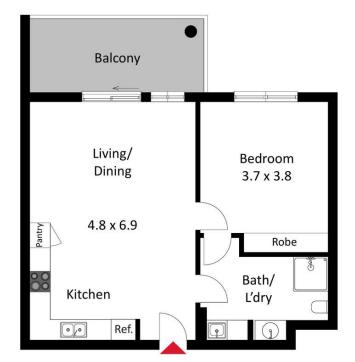

The kitchen has a sleek and modern design, featuring all appliances, ample storage, and quality finishes. Cooking and entertaining are seemlesly combined in this practical well-designed space. The pantry closet provides handy extra storage.

The bedroom is generously sized, offering plenty of space for rest and relaxation. The spacious master enjoys a large built-in closet. The bathroom features contemporary

- \* North West facing 1-bedroom apartment
- \* Private Balcony
- \* Spacious master bedroom
- \* Kitchen includes modern fixtures and ample storage
- \* Reverse-cycle heating & cooling
- \* Open concept living/dining area perfect for entertaining
- \* Restricted access car space & storage cage
- \* Euro Style Laundry
- \* Prime location minutes from GIO stadium, schools, the university, parks, shopping, and highways
- \* Quiet neighborhood in the desirable Bruce location

#### LJ Hooker Canberra City (02) 6249 7700

1st Floor, 182 - 200 City Walk, CANBERRA CITY ACT 2601 canberracity.ljhooker.com.au | canberracity@ljhooker.com.au

The site plan and floor plan are not to scale, measurements are indicative and in metres. Bushes and trees are placed for illustration purposes. Plans should not be relied on. Interested parties should make and rety on their own enquiries