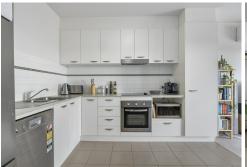

The kitchen has a sleek and modern design, featuring all appliances, ample storage, and quality finishes. Cooking and entertaining are seemlesly combined in this practical well-designed space. The pantry closet provides handy extra storage.