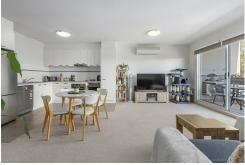

As you enter the open-concept living area, you'll be struck by the abundance of natural light and the seamless flow from the private courtyard to the living area. This property enjoys an oversized front courtyard which faces the East.

The kitchen has a sleek and modern design, featuring all appliances, ample storage, and quality finishes. Cooking and entertaining are seemlesly combined in this practical well-designed space. The pantry closet provides handy extra storage.