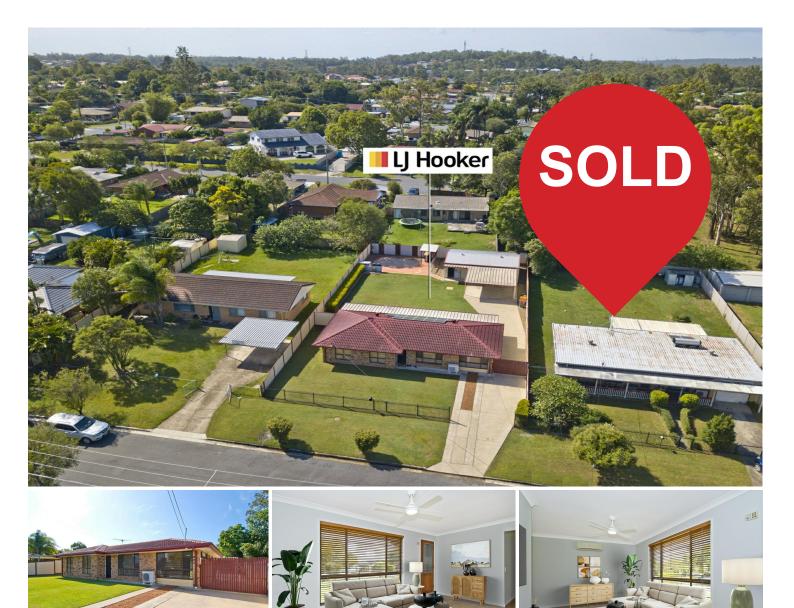

## Browns Plains, 13 Zorina Street Family Comfort, Endless Space & Prime Location!

For the first time in almost 30 years, this well-loved family home is hitting the market! Sitting proudly on a generous 809m2 block, this beautifully maintained brick home offers the perfect blend of comfort, space & functionality. Whether you're a first-home buyer, investor, or looking for a forever home, this is an opportunity you won't want to miss!

Here's what's on offer:

\* Spacious living & dining area - air-conditioned for year-round comfort & bathed in natural light, making it the perfect space to relax with loved ones

\* Modern kitchen with ample storage - featuring sleek cabinetry, stainless steel appliances, a dishwasher & a stylish tiled splashback

\* Three carpeted, good-sized bedrooms - each fitted with ceiling fans for extra comfort & 2 with built-in robes

\* Versatile multipurpose room - previously utilised as a 4th bedroom, this space is perfect for a home office, rumpus room, games room or whatever suits your needs!

\* Expansive undercover entertainment area - the ideal spot to entertain while overlooking the lush backyard

\* Massive 9m x 6m, triple-bay double lockup shed + double carport - side gate access for easy entry, offering endless possibilities for storage, a workshop, or even a man cave

\* Fully fenced & private yard - plenty of space for kids & pets to roam freely

Prime location - everything at your fingertips!

\* Minutes to Grand Plaza Shopping Centre - offering major retailers, supermarkets & dining options