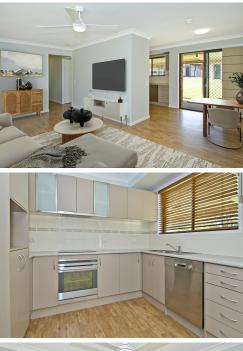

Here's what's on offer:

\* Spacious living & dining area - air-conditioned for year-round comfort & bathed in natural light, making it the perfect space to relax with loved ones

\* Modern kitchen with ample storage - featuring sleek cabinetry, stainless steel appliances, a dishwasher & a stylish tiled splashback

4 🕮 1 🤃 4 🙆

For Sale Offers Over \$749,000

View ljhooker.com.au/1WHFGRF

Contact Trina Wilson 0427 188 500

trina.wilson@ljhbeenleigh.com.au Fraser Andersen

0413 505 128 sales2@ljhbeenleigh.com.au \* Updated bathroom with contemporary finishes - boasting a sleek walk-in shower & a separate toilet for added convenience