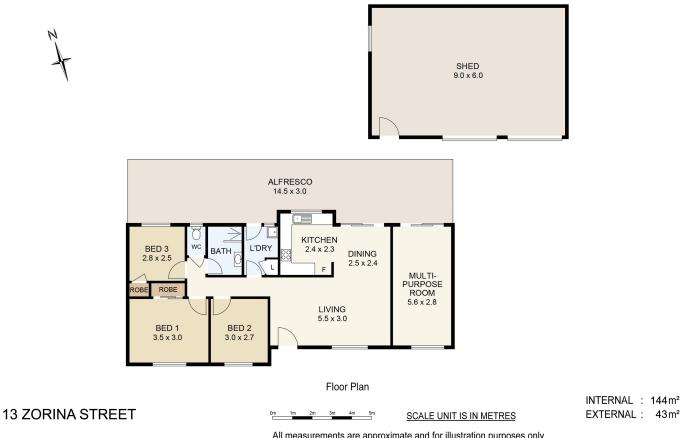

\* Three carpeted, good-sized bedrooms - each fitted with ceiling fans for extra comfort & 2 with built-in robes

\* Versatile multipurpose room - previously utilised as a 4th bedroom, this space is perfect for a home office, rumpus room, games room or whatever suits your needs!

\* Expansive undercover entertainment area - the ideal spot to entertain while overlooking the lush backyard

\* Massive 9m x 6m, triple-bay double lockup shed + double carport - side gate access for easy entry, offering endless possibilities for storage, a workshop, or even a man cave

## More About this Property

| Property ID   | 1WHFGRF                                                                                                                                       |
|---------------|-----------------------------------------------------------------------------------------------------------------------------------------------|
| Property Type | House                                                                                                                                         |
| Land Area     | 809 m2                                                                                                                                        |
| Including     | Study<br>Air Conditioning<br>Alarm<br>Dishwasher<br>Outdoor Entertaining<br>Built-in-Robes<br>Secure Parking<br>Fully Fenced<br>Remote Garage |

14-16 James Street, BEENLEIGH QLD 4207 beenleigh.ljhooker.com.au | bso@ljhbeenleigh.com.au

LJ Hooker Beenleigh (07) 3807 7900

All measurements are approximate and for illustration purposes only. It should not be considered 100% accurate. Interested parties should rely on their own enquiries.