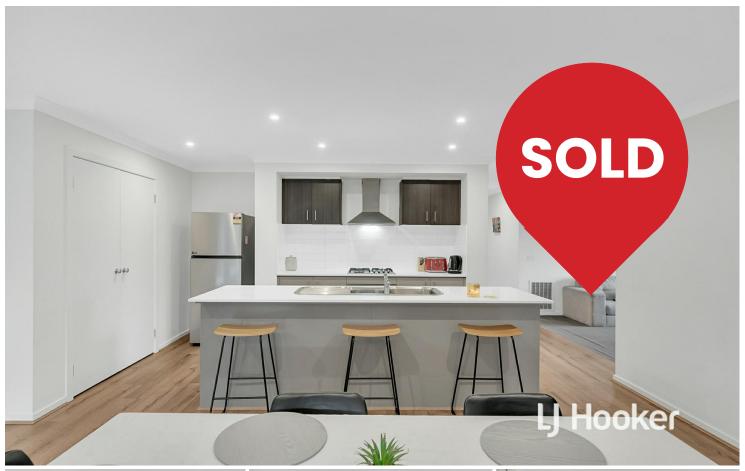

### **Nest or Invest!**

This Brookfield family home features four bedrooms, two bathrooms, and two spacious living areas. The well-designed layout accommodates diverse needs, offering flexibility for various room uses.

The heart of the home lies in its two living areas, promoting versatility for relaxation and socializing. The open design fosters a sense of connection among residents.