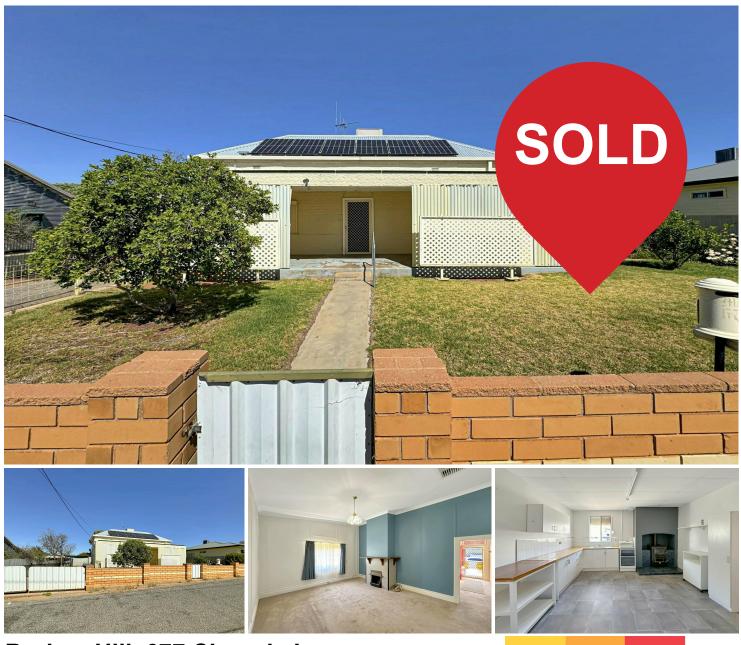

# Broken Hill, 677 Chapple Lane

Quiet location - Great first home

Cottage style home with high ceiling and great for the first home buyer to grow into.

- 3 spacious bedrooms
- Tidy kitchen featuring a Nectre bakers oven
- Spacious lounge room, high ceilings and evaporative cooling
- Bathroom with shower
- External laundry and second toilet under the back verandah
- Large grassed yard with fruit trees
- Easy off-street parking
- 20 x 40 shed
- Solar panels

### More About this Property

| Property ID   | X3YGKV                                                                                             |
|---------------|----------------------------------------------------------------------------------------------------|
| Property Type | House                                                                                              |
| Land Area     | 1010 m2                                                                                            |
| Including     | Evaporative Cooling<br>Toilets (2)<br>Secure Parking<br>Fully Fenced<br>Solar Panels<br>Water Tank |