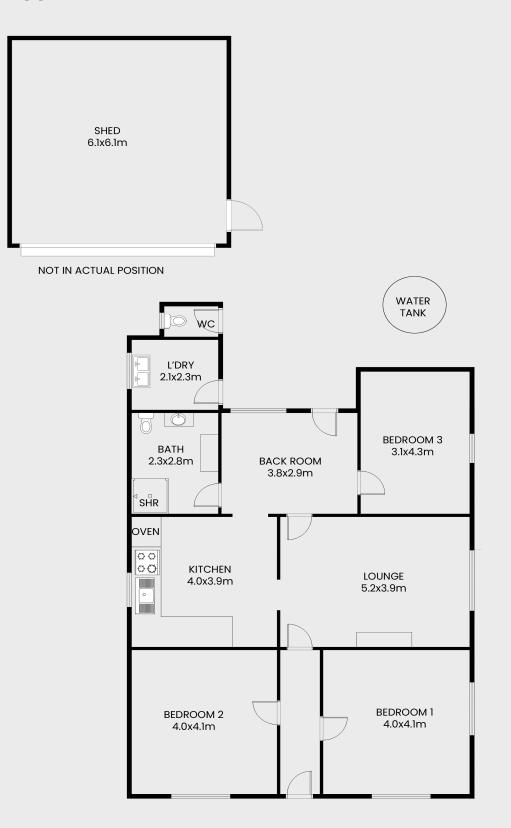

## 677 Chapple Lane, Broken Hill

This site plan including measurements and dimensions are approximate and for illustrative purposes only. BoxBrownie.com gives no guarantee, warranty or representation as to the accuracy and layout. All enquiries must be directed to the agent, vendor or party representing the site plan.