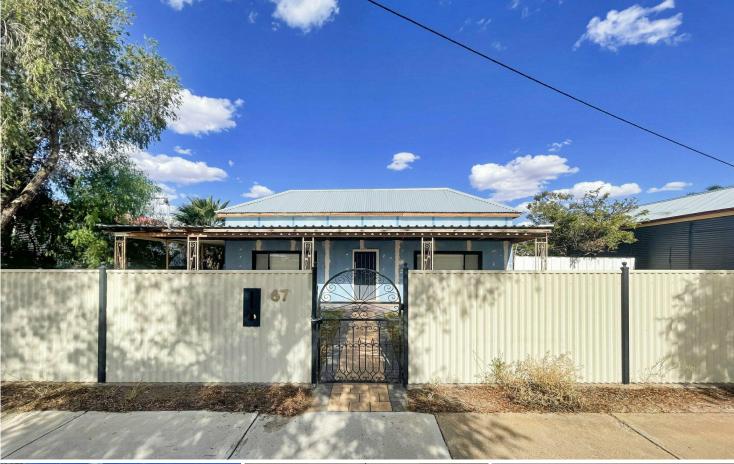

Potential home with large shed

Come and have a look and plan your own improvements to make it your own style and add value.

This one offers great potential and includes:

- Entrance hallway with timber fretwork
- 3 good sized bedrooms
- Lounge room with timber French doors
- Updated kitchen, good storage and island bench
- Dining room or second living room adjacent to the kitchen
- Bathroom with bath and separate shower
- External laundry room and shower needs revamping

The great bonus for this property is the yard and sheds:

- Large shed with adjoining office and storage room with rear access

For Sale \$225,000

View By Appointment

Contact Tara Nadge 0408 787 422 sales.brokenhill@ljhooker.com.au

- Large 6m x 6m carport which can double as entertaining space
- Family sized yard with extra space behind the sheds

Land rates: approx \$1,394 Water rates: approx \$1,000

Disclaimer: All information contained therein is gathered from relevant third party sources. We cannot guarantee or give any warranty about the information provided. Interested parties must rely solely on their own enquiries. All distances and measurements are approximates only.

## 67 Williams Street, Broken Hill

This floor plan including furniture, fixture measurements and dimensions are approximate and for illustrative purposes only. BoxBrownie.com gives no guarantee, warranty or representation as to the accuracy and layout. All enquiries must be directed to the agent, vendor or party representing this floor plan.