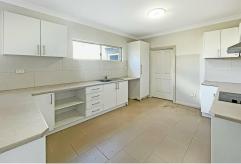

Potential home with large shed

Come and have a look and plan your own improvements to make it your own style and add value.

This one offers great potential and includes:

- Entrance hallway with timber fretwork
- 3 good sized bedrooms
- Lounge room with timber French doors
- Updated kitchen, good storage and island bench
- Dining room or second living room adjacent to the kitchen
- Bathroom with bath and separate shower
- External laundry room and shower needs revamping