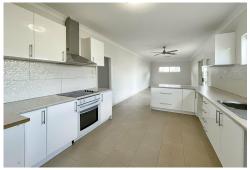

Potential home with large shed

Come and have a look and plan your own improvements to make it your own style and add value.

This one offers great potential and includes:

- Entrance hallway with timber fretwork
- 3 good sized bedrooms
- Lounge room with timber French doors
- Updated kitchen, good storage and island bench
- Dining room or second living room adjacent to the kitchen
- Bathroom with bath and separate shower
- External laundry room and shower needs revamping