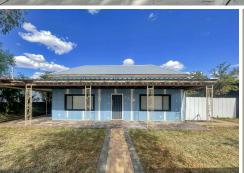

Potential home with large shed

Come and have a look and plan your own improvements to make it your own style and add value.

This one offers great potential and includes:

- Entrance hallway with timber fretwork
- 3 good sized bedrooms
- Lounge room with timber French doors
- Updated kitchen, good storage and island bench
- Dining room or second living room adjacent to the kitchen
- Bathroom with bath and separate shower
- External laundry room and shower needs revamping

The great bonus for this property is the yard and sheds:

- Large shed with adjoining office and storage room with rear access

For Sale \$225,000

View By Appointment

Contact Tara Nadge 0408 787 422 sales.brokenhill@ljhooker.com.au