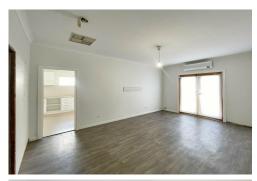

Potential home with large shed

Come and have a look and plan your own improvements to make it your own style and add value.

This one offers great potential and includes:

- Entrance hallway with timber fretwork
- 3 good sized bedrooms
- Lounge room with timber French doors
- Updated kitchen, good storage and island bench
- Dining room or second living room adjacent to the kitchen
- Bathroom with bath and separate shower
- External laundry room and shower needs revamping