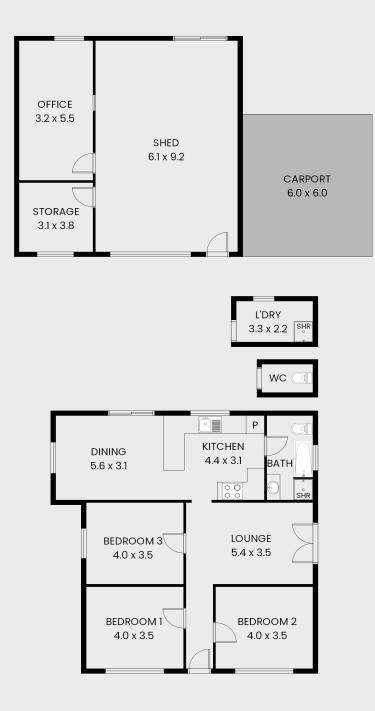

## 67 Williams Street, Broken Hill

This floor plan including furniture, fixture measurements and dimensions are approximate and for illustrative purposes only. BoxBrownie.com gives no guarantee, warranty or representation as to the accuracy and layout. All enquiries must be directed to the agent, vendor or party representing this floor plan.