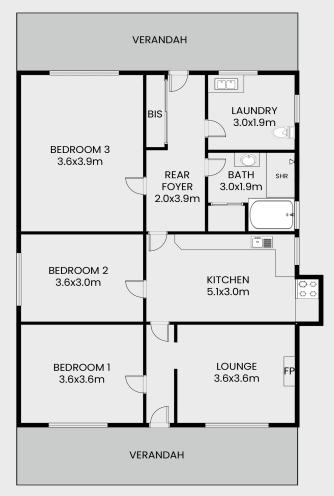

### 660 Lane Street, Broken Hill

**FLOOR PLAN** 

This floor plan including furniture, fixture measurements and dimensions are approximate and for illustrative purposes only. BoxBrownie.com gives no guarantee, warranty or representation as to the accuracy and layout.

All enquiries must be directed to the agent, vendor or party representing this floor plan.

LJ Hooker Broken Hill (08) 8087 3666