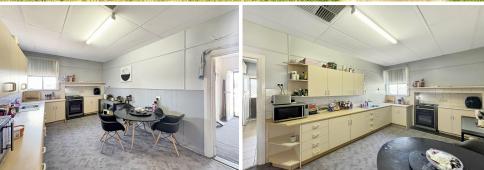

Inside, you'll find 3 bedrooms, one with a reverse cycle air conditioner, evaporative air cooling, bathroom includes both a shower and bath plus a laundry with a separate toilet for added convenience. The low maintenance yard has side access from Murton Street and a garage.