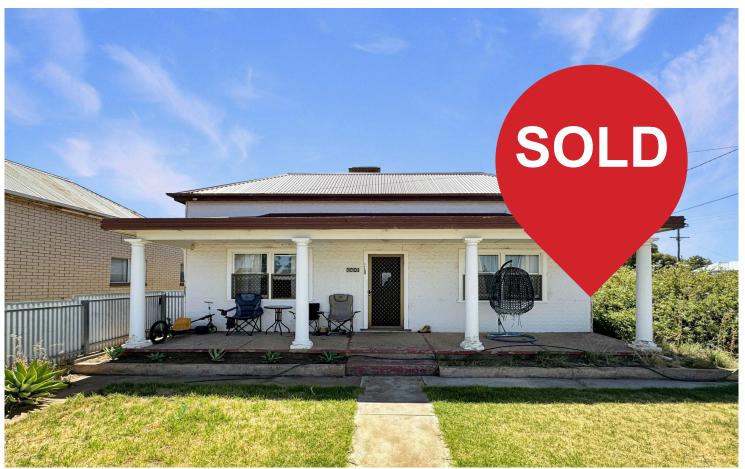

# **Broken Hill, 660 Lane Street**

Excellent Investment Opportunity - 8.82% Return!

Currently tenanted at \$280 per week, with a continual lease in place, the tenant is happy to remain, making this a great opportunity for investors or first home buyers. Situated a quiet corner block, this tidy cottage style home is conveniently located close to North Primary School.

Inside, you'll find 3 bedrooms, one with a reverse cycle air conditioner, evaporative air cooling, bathroom includes both a shower and bath plus a laundry with a separate toilet for added convenience. The low maintenance yard has side access from Murton Street and a garage.