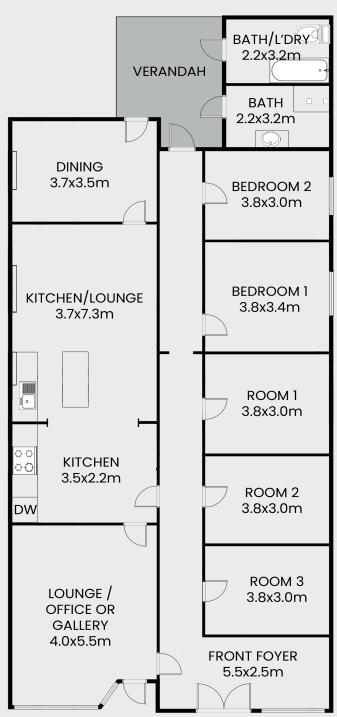

#### **FLOOR PLAN**

This floor plan including furniture, fixture measurements and dimensions are approximate and for illustrative purposes only. BoxBrownie.com gives no guarantee, warranty or representation as to the accuracy and layout.

All enquiries must be directed to the agent, vendor or party representing this floor plan.

LJ Hooker Broken Hill (08) 8087 3666