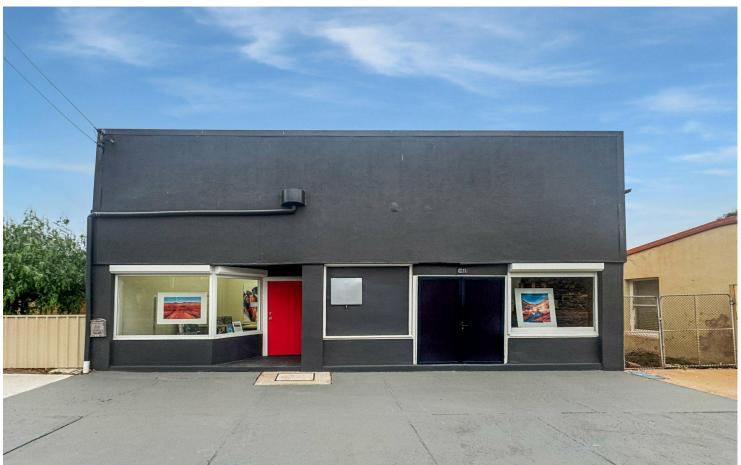

# Broken Hill, 65-67 Gypsum Street

### Versatile residence and gallery

This unique residence offers the perfect fusion of home and creative space, currently used as both a private home and an inspiring art gallery. Ideally suited to the artist or entrepreneur, the property provides the flexibility to live and work from the same location while keeping both worlds comfortably separate.

Step inside to discover 5 versatile rooms that could serve as bedrooms, studios, or offices, along with a spacious front gallery/office that's bathed in natural light and overlooks the park across the road. With soaring ceilings, Victorian and gallery style lighting, exposed stone walls, and the timeless character only a building of this kind can offer, the setting is as inspiring as it is practical. Outside, enjoy private courtyard sized yards—perfect for quiet reflection or entertaining under the outback sky.

A rare opportunity to own a one of a kind space in the heart of the outback art scene.