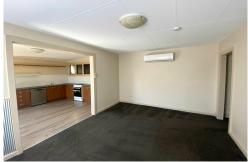

- 2 Bedrooms, main with reverse cycle air conditioner
- Dark carpet
- Spacious lounge room with adjoining kitchen
- Kitchen and dining featuring a dishwasher and updated flooring
- Bathroom has undergone a stylish renovation, boasting floor to ceiling tiles, walk in shower and sleek vanity
- External laundry
- External room
- Shed/workshop