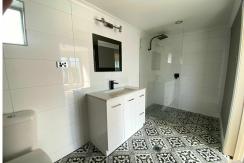

- 2 Bedrooms, main with reverse cycle air conditioner
- Dark carpet
- Spacious lounge room with adjoining kitchen
- Kitchen and dining featuring a dishwasher and updated flooring
- Bathroom has undergone a stylish renovation, boasting floor to ceiling tiles, walk in shower and sleek vanity
- External laundry
- External room
- Shed/workshop