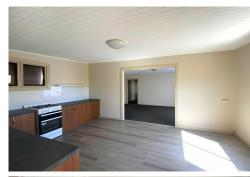

- 2 Bedrooms, main with reverse cycle air conditioner
- Dark carpet
- Spacious lounge room with adjoining kitchen
- Kitchen and dining featuring a dishwasher and updated flooring
- Bathroom has undergone a stylish renovation, boasting floor to ceiling tiles, walk in shower and sleek vanity
- External laundry
- External room
- Shed/workshop