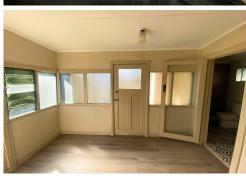

- 2 Bedrooms, main with reverse cycle air conditioner
- Dark carpet
- Spacious lounge room with adjoining kitchen
- Kitchen and dining featuring a dishwasher and updated flooring
- Bathroom has undergone a stylish renovation, boasting floor to ceiling tiles, walk in shower and sleek vanity
- External laundry
- External room
- Shed/workshop