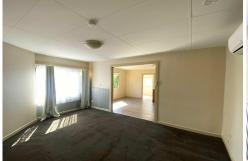

- 2 Bedrooms, main with reverse cycle air conditioner
- Dark carpet
- Spacious lounge room with adjoining kitchen
- Kitchen and dining featuring a dishwasher and updated flooring
- Bathroom has undergone a stylish renovation, boasting floor to ceiling tiles, walk in shower and sleek vanity
- External laundry
- External room
- Shed/workshop