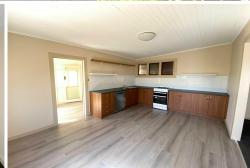

- 2 Bedrooms, main with reverse cycle air conditioner
- Dark carpet
- Spacious lounge room with adjoining kitchen
- Kitchen and dining featuring a dishwasher and updated flooring
- Bathroom has undergone a stylish renovation, boasting floor to ceiling tiles, walk in shower and sleek vanity
- External laundry
- External room
- Shed/workshop