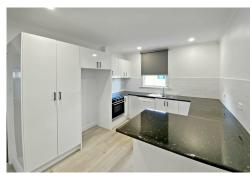

The back of the home has the brand new kitchen and appliances with good cupboard space, large pantry, dishwasher and electric cooking. Also new, is the bathroom with a walk in shower, toilet and vanity.