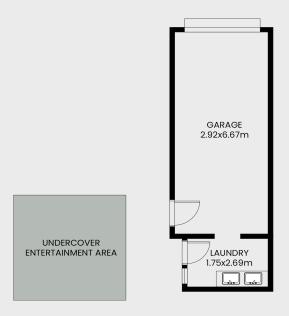

For Sale Please Call

View

ljhooker.com.au/WYGGKV

**Contact** 

Tara Nadge 0408 787 422 sales.brokenhill@ljhooker.com.au

LJ Hooker Broken Hill (08) 8087 3666

Developments include a really good undercover for BBQs and relaxing plus rear access to a garage with roller door and walls lined to keep the heat out.

# 626 Blende Street, Broken Hill

This floor plan including furniture, fixture measurements and dimensions are approximate and for illustrative purposes only. LJ Hooker gives no guarantee, warranty or representation as to the accuracy and layout. All enquiries must be directed to the agent, vendor or party representing this floor plan.