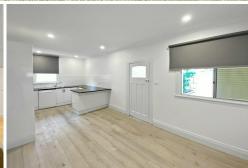

The back of the home has the brand new kitchen and appliances with good cupboard space, large pantry, dishwasher and electric cooking. Also new, is the bathroom with a walk in shower, toilet and vanity.