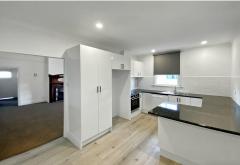

The back of the home has the brand new kitchen and appliances with good cupboard space, large pantry, dishwasher and electric cooking. Also new, is the bathroom with a walk in shower, toilet and vanity.