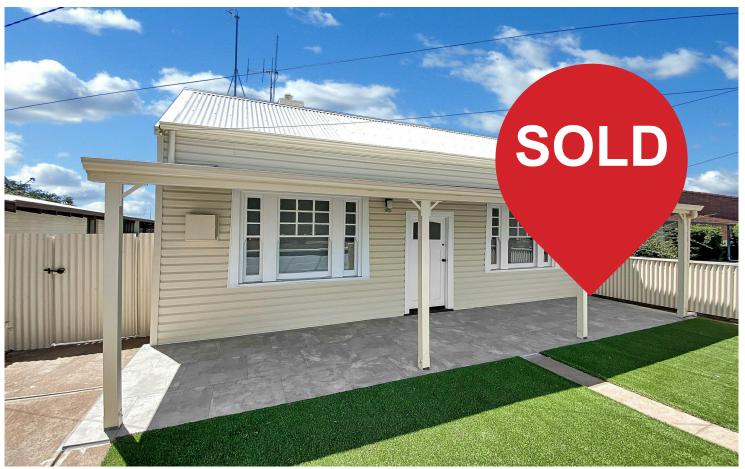

# **Broken Hill, 626 Blende Street**

# Fully renovated home

Immaculately presented this property has new roof and external cladding plus brand new wiring throughout. Inside has been full renovated, everything is new and ready for you to move straight in. Traditional floor plan, 3 bedrooms, spacious lounge room with ornate fireplace and timber mantle.

Suitable for all buyers including first home buyers, downsizers and investors.

A beautifully restored cottage home ready for its owner or investor.

Land rates: approx \$1,168 Water rates: approx \$1,000