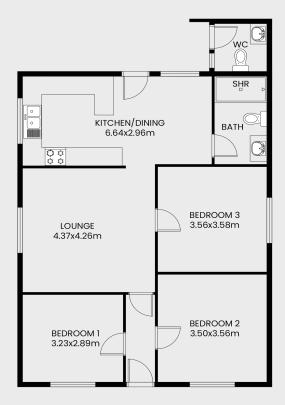

# Fully renovated home

Immaculately presented this property has new roof and external cladding plus brand new wiring throughout. Inside has been full renovated, everything is new and ready for you to move straight in. Traditional floor plan, 3 bedrooms, spacious lounge room with ornate fireplace and timber mantle.

# 626 Blende Street, Broken Hill

This floor plan including furniture, fixture measurements and dimensions are approximate and for illustrative purposes only. LJ Hooker gives no guarantee, warranty or representation as to the accuracy and layout. All enquiries must be directed to the agent, vendor or party representing this floor plan.