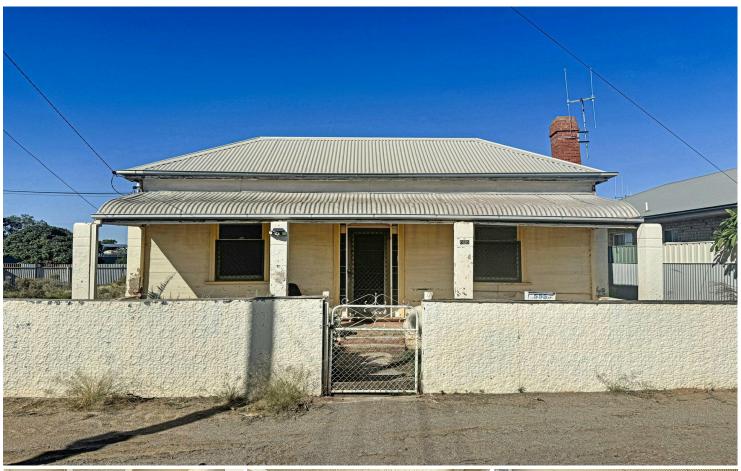

# **Broken Hill, 595 Wolfram Street**

### One for the renovator!

Located on a large corner block, this property presents a blank canvas for renovators seeking a project. With its 2 bedrooms and spacious corner block, this home is just waiting for the right person to bring it to life.

#### Property details:

- 2 well proportioned bedrooms
- Kitchen and dine
- Large block with possibilities to expand or add external developments
- Outdoor storage shed and old garage
- Located close to the Jubilee Oval, Elizabeth Park and North Public School