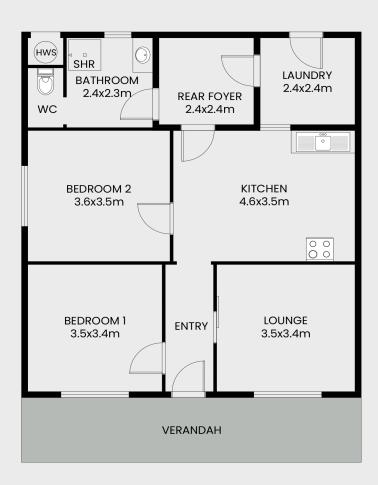

#### Property details:

- 2 well proportioned bedrooms
- Kitchen and dine
- Large block with possibilities to expand or add external developments
- Outdoor storage shed and old garage
- Located close to the Jubilee Oval, Elizabeth Park and North Public School

## 595 Wolfram Street, Broken Hill

This floor plan including furniture, fixture measurements and dimensions are approximate and for illustrative purposes only. BoxBrownie.com gives no guarantee, warranty or representation as to the accuracy and layout.