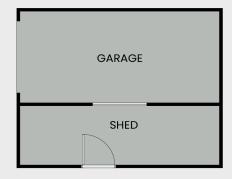

#### Property details:

- 2 well proportioned bedrooms
- Kitchen and dine
- Large block with possibilities to expand or add external developments
- Outdoor storage shed and old garage
- Located close to the Jubilee Oval, Elizabeth Park and North Public School

## 595 Wolfram Street, Broken Hill

This floor plan including furniture, fixture measurements and dimensions are approximate and for illustrative purposes only. BoxBrownie.com gives no guarantee, warranty or representation as to the accuracy and layout.