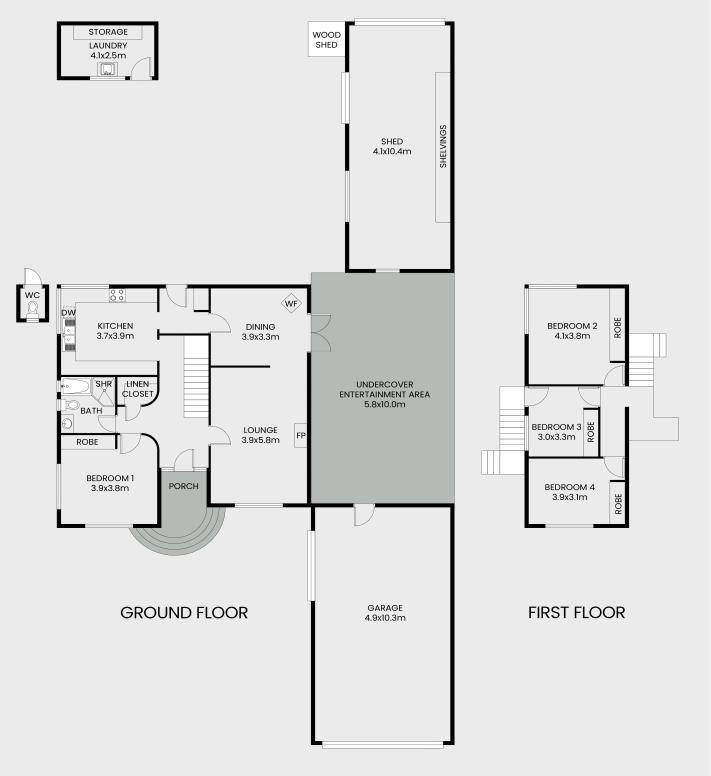

# 553 Beryl Street, Broken Hill

FLOOR PLAN

This floor plan including furniture, fixture measurements and dimensions are approximate and for illustrative purposes only. BoxBrownie.com gives no guarantee, warranty or representation as to the accuracy and layout. All enquiries must be directed to the agent, vendor or party representing this floor plan.