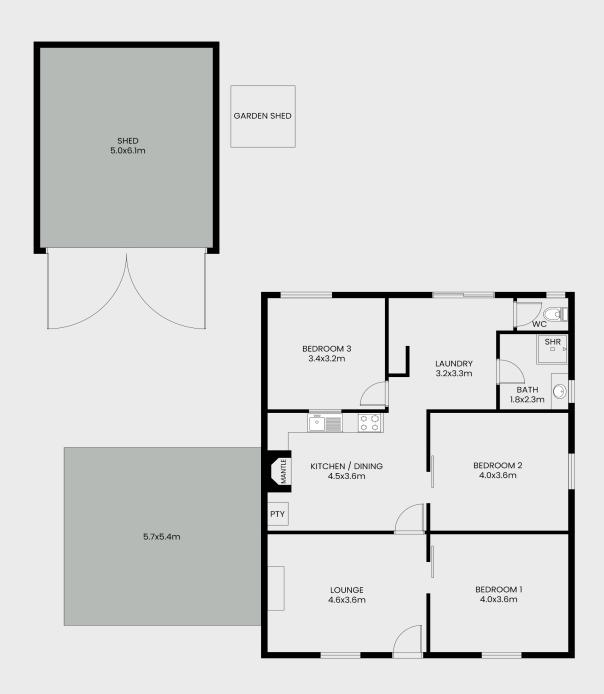

# 464 Wyman Lane, Broken Hill

This floor plan including furniture, fixture measurements and dimensions are approximate and for illustrative purposes only. BoxBrownie.com gives no guarantee, warranty or representation as to the accuracy and layout. All enquiries must be directed to the agent, vendor or party representing this floor plan.