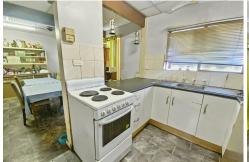

# Broken Hill, 335 Williams Lane

Investment - 8.95%

This property has front access to a medium size yard with off street parking and garden shed. The house has 1 bedroom, lounge room, open kitchen and dining room, bathroom with step in shower, internal laundry and a new electric hot water system.