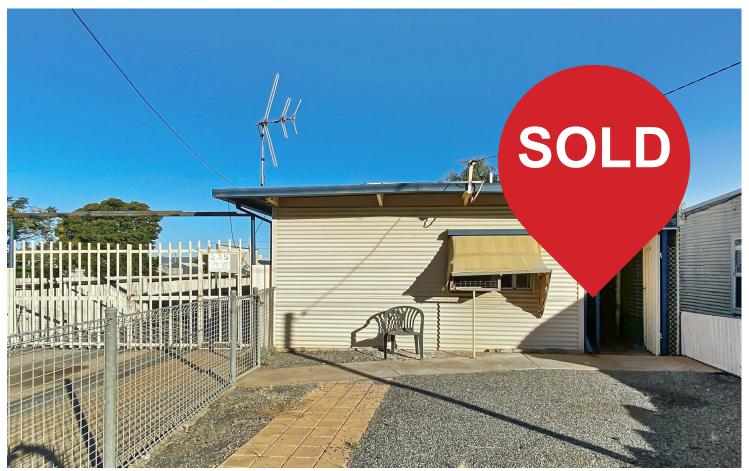

# Broken Hill, 335 Williams Lane

Investment - 8.95%

This property has front access to a medium size yard with off street parking and garden shed. The house has 1 bedroom, lounge room, open kitchen and dining room, bathroom with step in shower, internal laundry and a new electric hot water system.

Currently leased for \$160 per week.

Land rates: approx \$1,378 Water rates: approx \$1,000

The property will remain on the market for sale and all offers will be presented to the owner until contracts have exchanged.