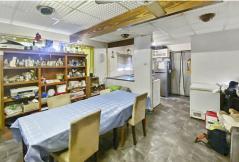

# Broken Hill, 335 Williams Lane

Investment - 8.95%

This property has front access to a medium size yard with off street parking and garden shed. The house has 1 bedroom, lounge room, open kitchen and dining room, bathroom with step in shower, internal laundry and a new electric hot water system.