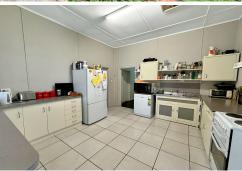

### Standout features include:

- 3 large bedrooms and entrance hallway with 3.6m high Wunderlich ceilings
- Spacious lounge room timber floorboards and wood heating
- Sunroom encased with full length windows overlooking the back yard
- Bathroom with shower over spa bath, double vanity and bay window
- Kitchen with dishwasher and electric cooking