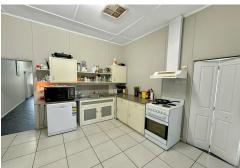

### Standout features include:

- 3 large bedrooms and entrance hallway with 3.6m high Wunderlich ceilings
- Spacious lounge room timber floorboards and wood heating
- Sunroom encased with full length windows overlooking the back yard
- Bathroom with shower over spa bath, double vanity and bay window
- Kitchen with dishwasher and electric cooking