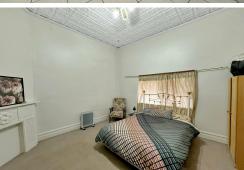

### Standout features include:

- 3 large bedrooms and entrance hallway with 3.6m high Wunderlich ceilings
- Spacious lounge room timber floorboards and wood heating
- Sunroom encased with full length windows overlooking the back yard
- Bathroom with shower over spa bath, double vanity and bay window
- Kitchen with dishwasher and electric cooking