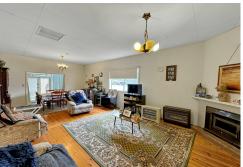

### Standout features include:

- 3 large bedrooms and entrance hallway with 3.6m high Wunderlich ceilings
- Spacious lounge room timber floorboards and wood heating
- Sunroom encased with full length windows overlooking the back yard
- Bathroom with shower over spa bath, double vanity and bay window
- Kitchen with dishwasher and electric cooking