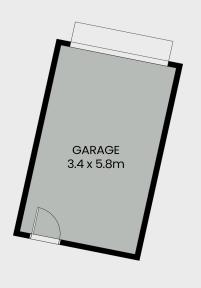

# **Tara Nadge** 0408 787 422

sales.brokenhill@ljhooker.com.au

LJ Hooker Broken Hill (08) 8087 3666

- Shaded and paved sitting area just outside the back doors
- Lane access via roller door into a brick garage
- Medium size yard with lane access

# 239 Chloride Street, Broken Hill

**FLOOR PLAN** 

This floor plan including furniture, fixture measurements and dimensions are approximate and for illustrative purposes only. LJ Hooker gives no guarantee, warranty or representation as to the accuracy and layout. All enquiries must be directed to the agent, vendor or party representing this floor plan.