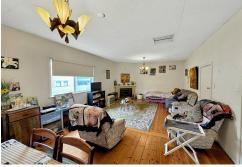

### Standout features include:

- 3 large bedrooms and entrance hallway with 3.6m high Wunderlich ceilings
- Spacious lounge room timber floorboards and wood heating
- Sunroom encased with full length windows overlooking the back yard
- Bathroom with shower over spa bath, double vanity and bay window
- Kitchen with dishwasher and electric cooking