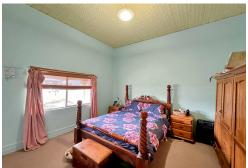

### Standout features include:

- 3 large bedrooms and entrance hallway with 3.6m high Wunderlich ceilings
- Spacious lounge room timber floorboards and wood heating
- Sunroom encased with full length windows overlooking the back yard
- Bathroom with shower over spa bath, double vanity and bay window
- Kitchen with dishwasher and electric cooking