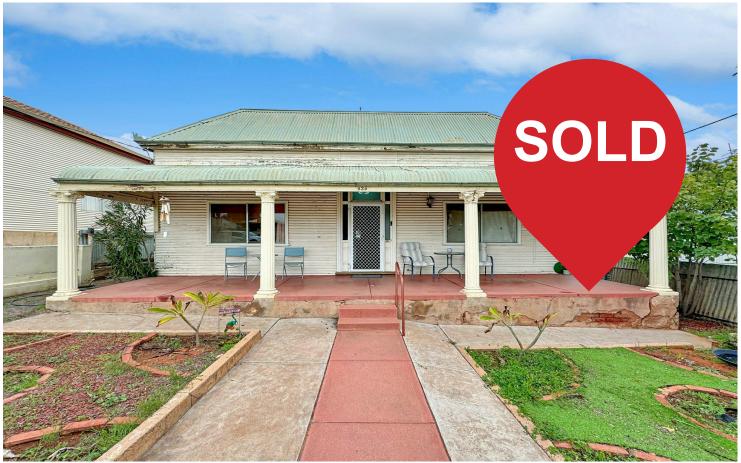

# **Broken Hill, 239 Chloride Street**

### Invest or move in!

Located between town and the Broken Hill Base Hospital, this property is the perfect position for an investment property and is currently tenanted for \$280 per week furnished.

This property is also very suitable for the home buyer that is looking for a large house with lots of potential.

### Standout features include:

- 3 large bedrooms and entrance hallway with 3.6m high Wunderlich ceilings
- Spacious lounge room timber floorboards and wood heating
- Sunroom encased with full length windows overlooking the back yard
- Bathroom with shower over spa bath, double vanity and bay window
- Kitchen with dishwasher and electric cooking