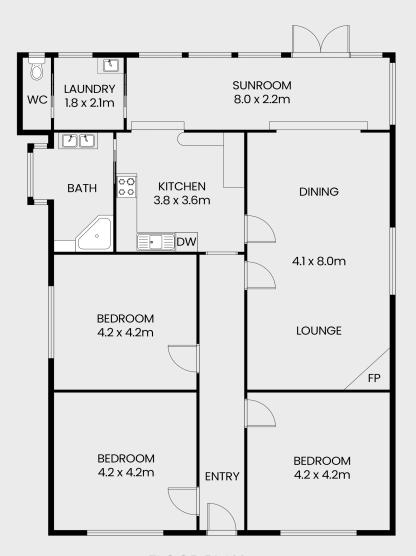

### Standout features include:

- 3 large bedrooms and entrance hallway with 3.6m high Wunderlich ceilings
- Spacious lounge room timber floorboards and wood heating
- Sunroom encased with full length windows overlooking the back yard
- Bathroom with shower over spa bath, double vanity and bay window
- Kitchen with dishwasher and electric cooking

#### Also including:

- Laundry with separate toilet
- Evaporative air cooling

# 239 Chloride Street, Broken Hill

**FLOOR PLAN** 

This floor plan including furniture, fixture measurements and dimensions are approximate and for illustrative purposes only. LJ Hooker gives no guarantee, warranty or representation as to the accuracy and layout. All enquiries must be directed to the agent, vendor or party representing this floor plan.