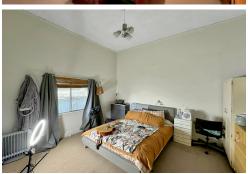

### Standout features include:

- 3 large bedrooms and entrance hallway with 3.6m high Wunderlich ceilings
- Spacious lounge room timber floorboards and wood heating
- Sunroom encased with full length windows overlooking the back yard
- Bathroom with shower over spa bath, double vanity and bay window
- Kitchen with dishwasher and electric cooking