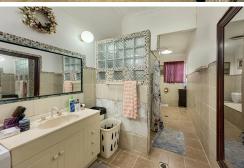

Inside, you'll find a spacious lounge room flowing seamlessly into the adjoining kitchen and dining area - perfect for family living and entertaining. The bathroom is equipped with both a shower and a bathtub for convenience, while the external laundry features an additional shower and toilet.