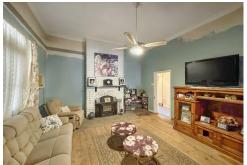

Inside, you'll find a spacious lounge room flowing seamlessly into the adjoining kitchen and dining area - perfect for family living and entertaining. The bathroom is equipped with both a shower and a bathtub for convenience, while the external laundry features an additional shower and toilet.