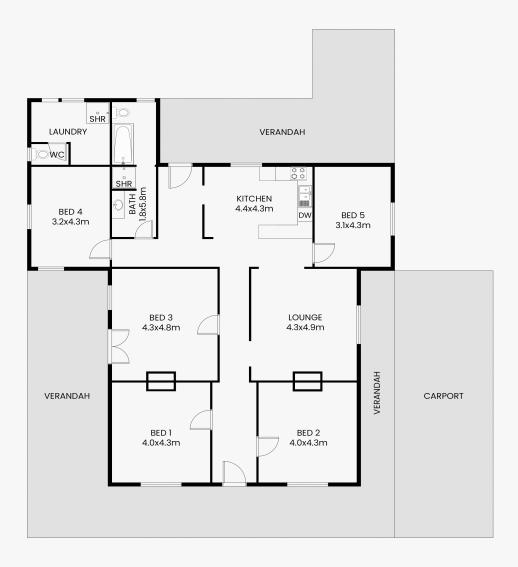

# Broken Hill, 233 South Road

Spacious home - behind the RSPCA

This extra large family home is waiting for your creative touch! Located just behind the RSPCA, this property offers 5 generous bedrooms, a return verandah and classic high ceilings that create a sense of space and charm.

Inside, you'll find a spacious lounge room flowing seamlessly into the adjoining kitchen and dining area - perfect for family living and entertaining. The bathroom is equipped with both a shower and a bathtub for convenience, while the external laundry features an additional shower and toilet.

## 233 Old South Road, Broken Hill

This floor plan including furniture, fixture measurements and dimensions are approximate and for illustrative purposes only. BoxBrownie.com gives no guarantee, warranty or representation as to the accuracy and layout. All enquiries must be directed to the agent, vendor or party representing this floor plan.