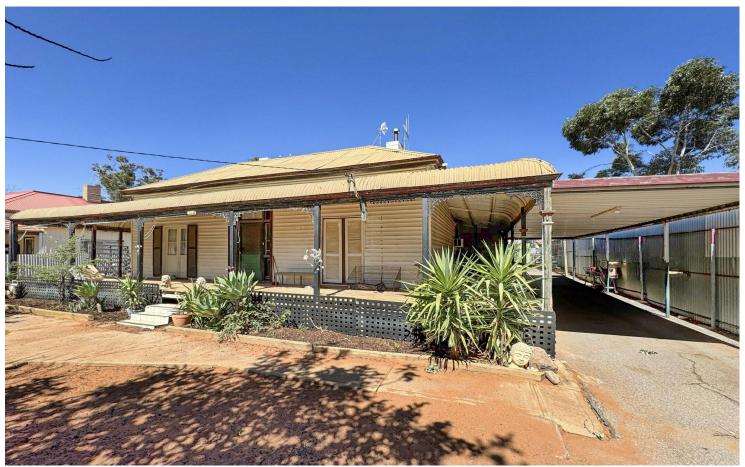

# Broken Hill, 233 South Road

Spacious home - behind the RSPCA

This extra large family home is waiting for your creative touch! Located just behind the RSPCA, this property offers 5 generous bedrooms, a return verandah and classic high ceilings that create a sense of space and charm.

Inside, you'll find a spacious lounge room flowing seamlessly into the adjoining kitchen and dining area - perfect for family living and entertaining. The bathroom is equipped with both a shower and a bathtub for convenience, while the external laundry features an additional shower and toilet.

Enjoy the convenience of being just a short walk to Coles shopping, while still having the room to create a home that suits your unique style. Whether you're looking to renovate or simply move in and make it your own, the potential here is endless.