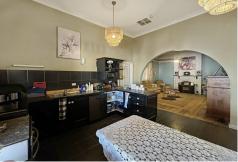

Inside, you'll find a spacious lounge room flowing seamlessly into the adjoining kitchen and dining area - perfect for family living and entertaining. The bathroom is equipped with both a shower and a bathtub for convenience, while the external laundry features an additional shower and toilet.