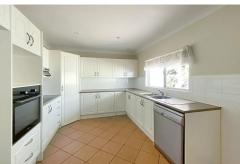

The kitchen is functional, featuring a corner pantry, good cupboard space and dishwasher to ease your daily chores. A family bathroom has the shower over the bath, complemented by the practicality of two internal toilets and vanity.