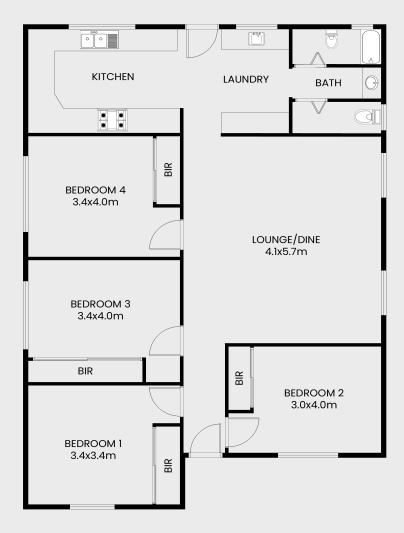

Step inside to discover a low-maintenance haven, with the entrance hallway greeting you with tiled flooring that flows seamlessly into the open plan living areas. Each bedroom comes complete with built-in robes, offering ample storage for all your needs.

The kitchen is functional, featuring a corner pantry, good cupboard space and dishwasher to ease your daily chores. A family bathroom has the shower over the bath, complemented by the practicality of two internal toilets and vanity.

## 213 Pell Street, Broken Hill

This site plan including measurements and dimensions are approximate and for illustrative purposes only. BoxBrownie.com gives no guarantee, warranty or representation as to the accuracy and layout. All enquiries must be directed to the agent, vendor or party representing the site plan.