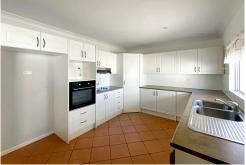

The kitchen is functional, featuring a corner pantry, good cupboard space and dishwasher to ease your daily chores. A family bathroom has the shower over the bath, complemented by the practicality of two internal toilets and vanity.