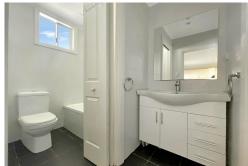

The kitchen is functional, featuring a corner pantry, good cupboard space and dishwasher to ease your daily chores. A family bathroom has the shower over the bath, complemented by the practicality of two internal toilets and vanity.