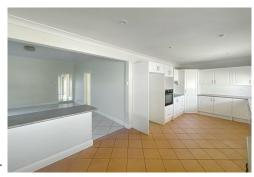

The kitchen is functional, featuring a corner pantry, good cupboard space and dishwasher to ease your daily chores. A family bathroom has the shower over the bath, complemented by the practicality of two internal toilets and vanity.