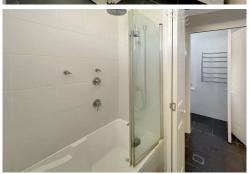

The kitchen is functional, featuring a corner pantry, good cupboard space and dishwasher to ease your daily chores. A family bathroom has the shower over the bath, complemented by the practicality of two internal toilets and vanity.