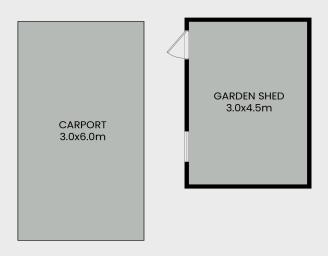

Outside, the property doesn't fail to impress with secure yard, good fencing, and roller door access to the back garden via a concrete driveway. The inclusion of a sizeable garden shed adds to the appeal, ensuring plenty of storage for outdoor tools and equipment.

## 213 Pell Street, Broken Hill

This site plan including measurements and dimensions are approximate and for illustrative purposes only. BoxBrownie.com gives no guarantee, warranty or representation as to the accuracy and layout. All enquiries must be directed to the agent, vendor or party representing the site plan.