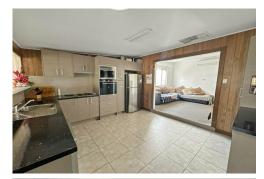

#### Property features:

- 3 bedrooms with built in wardrobes
- Reverse cycle air conditioner and evaporative air cooling
- Modern kitchen with ample storage and bench space
- Updated bathroom with walk in shower and built in cupboards
- Internal laundry with storage
- Low maintenance yard with undercover entertainment area
- Off street parking with remote roller door
- Shed for storage or workspace plus 2 garden sheds for extra convenience
- Located close to Burke Ward Public School