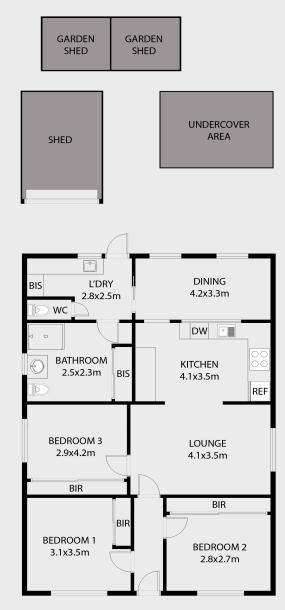

# 185 Pell lane, Broken Hill

This floor plan including furniture, fixture measurements and dimensions are approximate and for illustrative purposes only. BoxBrownie.com gives no guarantee, warranty or representation as to the accuracy and layout.

All enquiries must be directed to the agent, vendor or party representing this floor plan.

LJ Hooker Broken Hill (08) 8087 3666