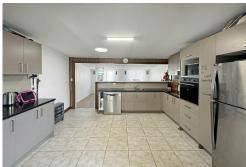

#### Property features:

- 3 bedrooms with built in wardrobes
- Reverse cycle air conditioner and evaporative air cooling
- Modern kitchen with ample storage and bench space
- Updated bathroom with walk in shower and built in cupboards
- Internal laundry with storage
- Low maintenance yard with undercover entertainment area
- Off street parking with remote roller door
- Shed for storage or workspace plus 2 garden sheds for extra convenience
- Located close to Burke Ward Public School