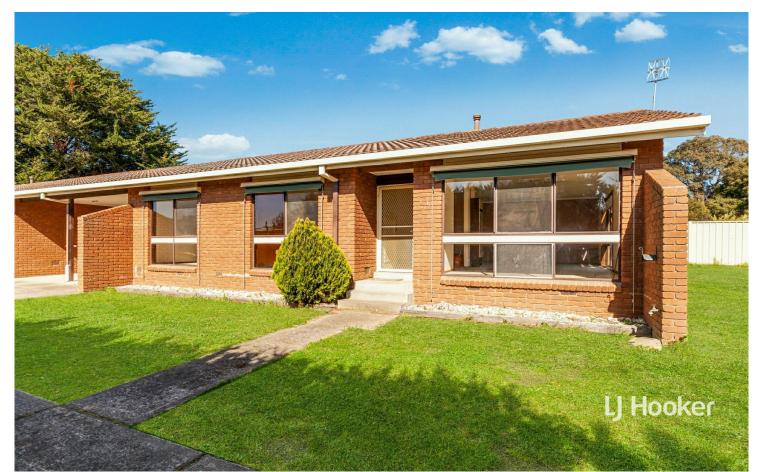

## **Broadford, Unit 1/28 Hawdon Street** Ripe for Renovation - Ideal for Investors, First Home Buyers, or Tradies!

This 2-bedroom unit is bursting with potential, perfect for investors, first home buyers, or tradies looking for a project. Both bedrooms feature built-in robes, and the home includes a central bathroom, separate toilet, and laundry. With plenty of scope to renovate and add your own style, this is your chance to roll up your sleeves and create something special. The property comes with a single carport and sits on a generous 361 sqm block, offering a fully fenced lock-up back yard and a handy storage room. Located in a magnificent central position with only one other unit on the adjoining property, it's just a 3-minute walk to the train station, schools, and the main street's shops and cafes.

Don't miss this opportunity to secure a great property in a prime location with endless potential! For any enquiries or to arrange an inspection, please call Gavin Henderson on 0408 359 764.

For Sale \$370,000 - \$390,000