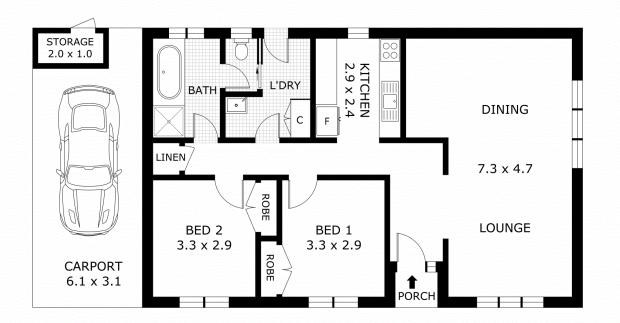

## **Broadford, Unit 1/28 Hawdon Street** Ripe for Renovation - Ideal for Investors, First Home Buyers, or Tradies!

This 2-bedroom unit is bursting with potential, perfect for investors, first home buyers, or tradies looking for a project. Both bedrooms feature built-in robes, and the home includes a central bathroom, separate toilet, and laundry. With plenty of scope to renovate and add your own style, this is your chance to roll up your sleeves and create something special. The property comes with a single carport and sits on a generous 361 sqm block, offering a fully fenced lock-up back yard and a handy storage room. Located in a magnificent central position with only one other unit on the adjoining property, it's just a 3-minute walk to the train station, schools, and the main street's shops and cafes.

Scale in metres. Indicative only. Dimensions are approximate. All information contained herein is gathered from sources we believe to be reliable. However we cannot guarantee its accuracy and interested parties should rely on their own enquiries.

## 1/28 Hawdon Street, Broadford