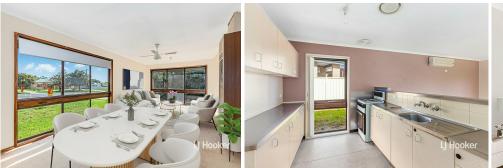

## **Broadford, Unit 1/28 Hawdon Street** Ripe for Renovation - Ideal for Investors, First Home Buyers, or Tradies!

This 2-bedroom unit is bursting with potential, perfect for investors, first home buyers, or tradies looking for a project. Both bedrooms feature built-in robes, and the home includes a central bathroom, separate toilet, and laundry. With plenty of scope to renovate and add your own style, this is your chance to roll up your sleeves and create something special. The property comes with a single carport and sits on a generous 361 sqm block, offering a fully fenced lock-up back yard and a handy storage room. Located in a magnificent central position with only one other unit on the adjoining property, it's just a 3-minute walk to the train station, schools, and the main street's shops and cafes.