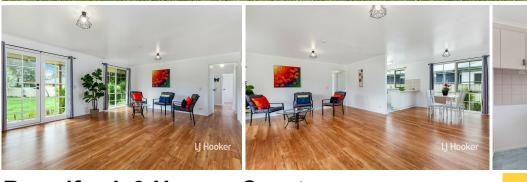

The large open-plan lounge and dining areas are perfect for family living, featuring a gas space heater for cosy winters. Situated on a generous 837 sqm block, this home backs directly onto council parklands, offering a peaceful outlook and extra space for kids and pets to run around.