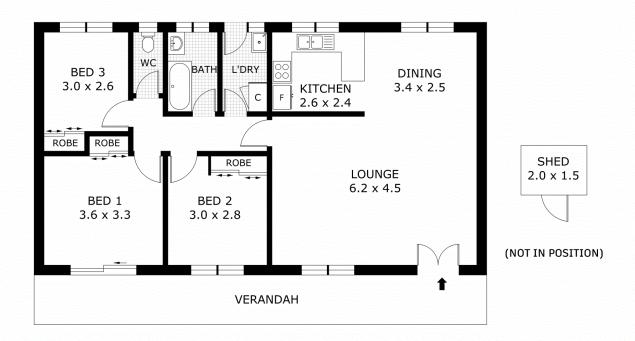

### 0 1 2 3 4 5

Scale in metres. Indicative only. Dimensions are approximate. All information contained herein is gathered from sources we believe to be reliable. However we cannot guarantee its accuracy and interested parties should rely on their own enquiries.

Residence - 92.4 m<sup>2</sup> Verandah - 19.7 m<sup>2</sup> Shed - 3.0 m<sup>2</sup> Total - 115.1 m<sup>2</sup>