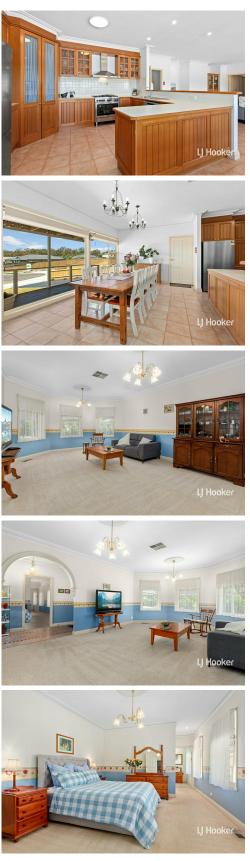

The expansive family living area features large north-westerly windows, providing breathtaking views of the picturesque Tallarook Ranges. The solid timber kitchen is a chef's dream, equipped with ample bench space, storage, a dishwasher, and an 800mm stainless steel oven and hot plates.

Additional highlights include an oversized double garage with a remote roller door and internal access, a large separate lounge, and wide front and rear verandahs where you can unwind and soak in the tranquil surroundings.