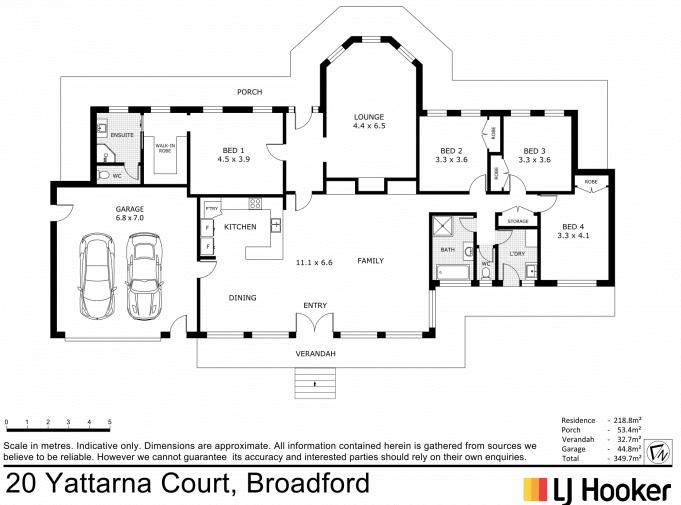

## Broadford, 20 Yattarna Court Welcome to Courtside Living!

This stunning 4-bedroom residence is your ticket to prestige in the sought-after Strath Lakes Estate. Boasting a master suite complete with a full ensuite, separate toilet and walk-in robe, along with 2700mm (9') ceilings throughout, this home exudes luxury at every turn.

Additional highlights include an oversized double garage with a remote roller door and internal access, a large separate lounge, and wide front and rear verandahs where you can unwind and soak in the tranquil surroundings.

## More About this Property

| Property ID   | 7GSHJS      |   |
|---------------|-------------|---|
| Property Type | House       | - |
| Land Area     | 1480 m²     | - |
| Including     | Toilets (2) | - |