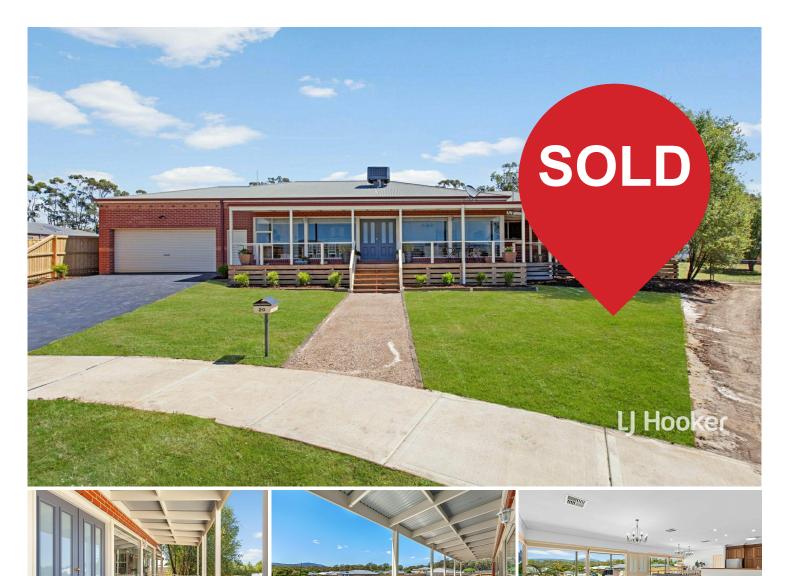

## Broadford, 20 Yattarna Court Welcome to Courtside Living!

This stunning 4-bedroom residence is your ticket to prestige in the sought-after Strath Lakes Estate. Boasting a master suite complete with a full ensuite, separate toilet and walk-in robe, along with 2700mm (9') ceilings throughout, this home exudes luxury at every turn.

Additional highlights include an oversized double garage with a remote roller door and internal access, a large separate lounge, and wide front and rear verandahs where you can unwind and soak in the tranquil surroundings.

Recently upgraded with a new coloured concrete driveway and fencing to both side boundaries, the property offers a fully fenced backyard, perfect for adding a shed, pool, or providing ample space for the kids to play. Situated on a spacious 1,480m2 block with all