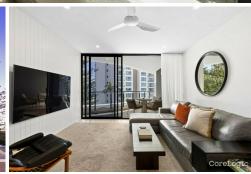

#### Key Features:

- East-facing, architect-designed luxury apartment in 'lvy95'
- Panoramic ocean views
- Secure, low-maintenance living in a boutique complex
- Open-plan living and dining areas with seamless balcony access
- Gourmet kitchen with marble benchtops, pendant lighting, and Miele appliances
- Spacious master suite with balcony access
- Fully tiled bathroom with vanity, hand-held and rain shower heads
- Extra-large multi-purpose room, perfect for a second bedroom or home office
- European laundry with built-in storage
- Braemar ducted air conditioning and ceiling fans throughout
- Secure basement parking and extra-large storage cage
- Pet-friendly building
- Residents-only amenities on level 8, including a heated lap pool, gym, sun deck, and north-facing BBQ dining area
- Low body corporate fees