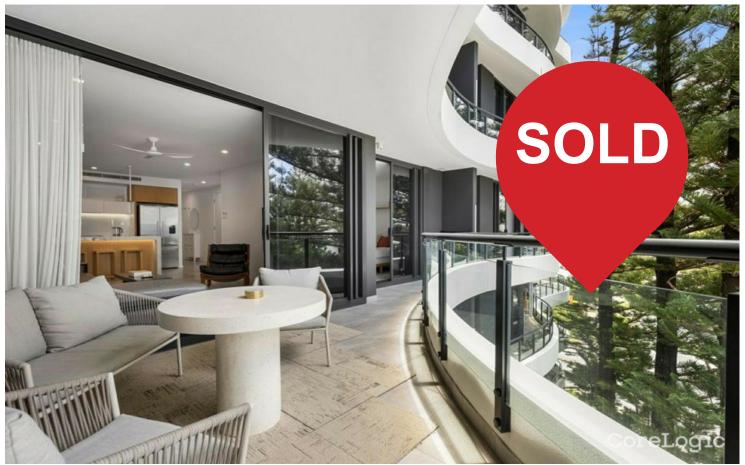

## Broadbeach, 403/95 Old Burleigh Road

Coastal Luxury at 'Ivy95' - Contemporary 4th-Floor Apartment with Ocean Views

Embrace the ultimate in beachside living with this exquisite apartment, located on the 4th floor of the architect-designed 'Ivy95' building in Broadbeach. Just 150 meters from the beach and surf, this modern residence offers a low-maintenance lifestyle ideal for downsizers or discerning investors seeking a premium property.

Designed by the award-winning BDA Architecture, the apartment captures breathtaking ocean views through expansive floor-to-ceiling glazing and a wraparound balcony, seamlessly blending the indoors with the outdoors.

benchtops, pendant lighting, and top-of-the-line Miele appliances, including a four-burner gas stove. This space flows effortlessly to the large balcony, ideal for entertaining or simply enjoying the coastal breeze.