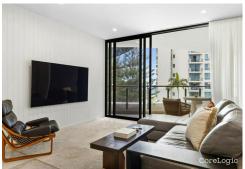

#### Key Features:

- East-facing, architect-designed luxury apartment in 'lvy95'
- Panoramic ocean views
- Secure, low-maintenance living in a boutique complex
- Open-plan living and dining areas with seamless balcony access
- Gourmet kitchen with marble benchtops, pendant lighting, and Miele appliances
- Spacious master suite with balcony access
- Fully tiled bathroom with vanity, hand-held and rain shower heads
- Extra-large multi-purpose room, perfect for a second bedroom or home office
- European laundry with built-in storage
- Braemar ducted air conditioning and ceiling fans throughout
- Secure basement parking and extra-large storage cage
- Pet-friendly building
- Residents-only amenities on level 8, including a heated lap pool, gym, sun deck, and north-facing BBQ dining area
- Low body corporate fees