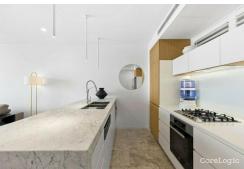

benchtops, pendant lighting, and top-of-the-line Miele appliances, including a four-burner gas stove. This space flows effortlessly to the large balcony, ideal for entertaining or simply enjoying the coastal breeze.

#### Contact

**Dean Muldoon** 

0401 070 792 dean.muldoon@ljhooker.com.au

**Scott Maddy** 

0400 996 871 scott.maddy@ljhooker.com.au

The open-plan living area is anchored by a gourmet kitchen, featuring marble stone

LJ Hooker Broadbeach (07) 5531 6688

High-end finishes throughout include limestone floor tiles, timber accents, and luxurious marble benchtops, adding to the apartment's refined appeal.