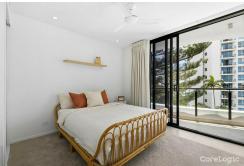

#### Key Features:

- East-facing, architect-designed luxury apartment in 'lvy95'
- Panoramic ocean views
- Secure, low-maintenance living in a boutique complex
- Open-plan living and dining areas with seamless balcony access
- Gourmet kitchen with marble benchtops, pendant lighting, and Miele appliances
- Spacious master suite with balcony access
- Fully tiled bathroom with vanity, hand-held and rain shower heads
- Extra-large multi-purpose room, perfect for a second bedroom or home office
- European laundry with built-in storage
- Braemar ducted air conditioning and ceiling fans throughout
- Secure basement parking and extra-large storage cage
- Pet-friendly building
- Residents-only amenities on level 8, including a heated lap pool, gym, sun deck, and north-facing BBQ dining area
- Low body corporate fees