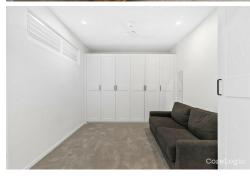

#### Key Features:

- East-facing, architect-designed luxury apartment in 'lvy95'
- Panoramic ocean views
- Secure, low-maintenance living in a boutique complex
- Open-plan living and dining areas with seamless balcony access
- Gourmet kitchen with marble benchtops, pendant lighting, and Miele appliances
- Spacious master suite with balcony access
- Fully tiled bathroom with vanity, hand-held and rain shower heads
- Extra-large multi-purpose room, perfect for a second bedroom or home office
- European laundry with built-in storage
- Braemar ducted air conditioning and ceiling fans throughout
- Secure basement parking and extra-large storage cage
- Pet-friendly building
- Residents-only amenities on level 8, including a heated lap pool, gym, sun deck, and north-facing BBQ dining area
- Low body corporate fees