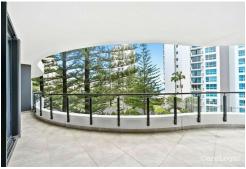

Designed by the award-winning BDA Architecture, the apartment captures breathtaking ocean views through expansive floor-to-ceiling glazing and a wraparound balcony, seamlessly blending the indoors with the outdoors.

benchtops, pendant lighting, and top-of-the-line Miele appliances, including a four-burner gas stove. This space flows effortlessly to the large balcony, ideal for entertaining or simply enjoying the coastal breeze.