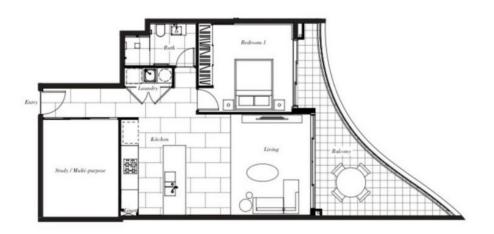

# Type C

| Interior Area | 74m <sup>2</sup> |
|---------------|------------------|
| Exterior Area | 19m <sup>2</sup> |
| Total Area    | 93m²             |
| Bedrooms      | 1                |
| Study         | 1                |
| Bathrooms     | 1                |