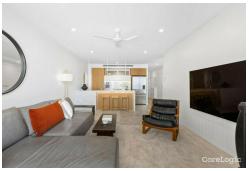

#### Key Features:

- East-facing, architect-designed luxury apartment in 'lvy95'
- Panoramic ocean views
- Secure, low-maintenance living in a boutique complex
- Open-plan living and dining areas with seamless balcony access
- Gourmet kitchen with marble benchtops, pendant lighting, and Miele appliances
- Spacious master suite with balcony access
- Fully tiled bathroom with vanity, hand-held and rain shower heads
- Extra-large multi-purpose room, perfect for a second bedroom or home office
- European laundry with built-in storage
- Braemar ducted air conditioning and ceiling fans throughout
- Secure basement parking and extra-large storage cage
- Pet-friendly building
- Residents-only amenities on level 8, including a heated lap pool, gym, sun deck, and north-facing BBQ dining area
- Low body corporate fees