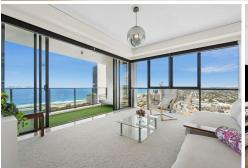

This prestigious fully furnished masterpiece features floor-to-ceiling windows that capture magnificent 270-degree vistas of the Pacific Ocean, Gold Coast skyline, and hinterland. From sunrise to sunset, immerse yourself in the ultimate luxury coastal lifestyle-Savor your morning coffee with the sun rising over the ocean or unwind with a glass of wine as city lights shimmer at dusk or be entertained by whale watching the options are endless!

An elegant and spacious design, the expansive open-plan living area is complemented by

For Sale \$2,400,000+

View

ljhooker.com.au/P5HHHD