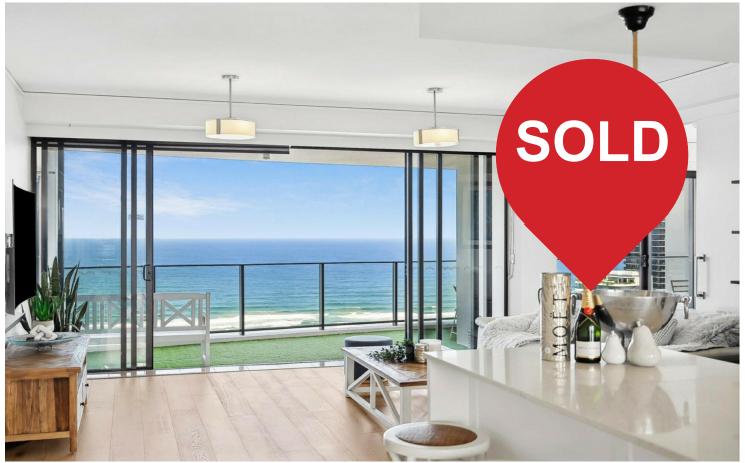

This prestigious fully furnished masterpiece features floor-to-ceiling windows that capture magnificent 270-degree vistas of the Pacific Ocean, Gold Coast skyline, and hinterland. From sunrise to sunset, immerse yourself in the ultimate luxury coastal lifestyle-Savor your morning coffee with the sun rising over the ocean or unwind with a glass of wine as city lights shimmer at dusk or be entertained by whale watching the options are endless!

An elegant and spacious design, the expansive open-plan living area is complemented by

For Sale \$2,400,000+

View

ljhooker.com.au/P5HHHD

#### Contact

**Matt Conduit** 0418 741 949

matt.conduit@ljhooker.com.au

**Nicole Driscoll** 

0401 005 648

nicole.driscoll@ljhooker.com.au

LJ Hooker Broadbeach (07) 5531 6688

balcony with amazing views of the entire coastline. The fully equipped Gourmet kitchen features stone benchtops, premium appliances, and ample storage throughout this well designed sky home. This sub penthouse is just perfect for entertaining your friends and family in your piece of paradise. This apartment has been completed with premium sub penthouse finishes and fixtures with an opportunity to add your own individual style.