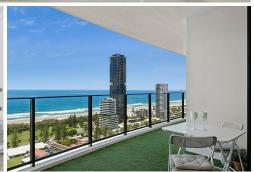

This prestigious fully furnished masterpiece features floor-to-ceiling windows that capture magnificent 270-degree vistas of the Pacific Ocean, Gold Coast skyline, and hinterland. From sunrise to sunset, immerse yourself in the ultimate luxury coastal lifestyle-Savor your morning coffee with the sun rising over the ocean or unwind with a glass of wine as city lights shimmer at dusk or be entertained by whale watching the options are endless!

Prime Broadbeach Location - Nestled in one of the most sought-after locations, you are just moments away from the beach - 250m, Award-winning restaurants & cafes literally at your doorstep, Pacific Fair & Boutique shopping across the road. The tram is 50m and the Gold Coast Convention Centre a short walk.