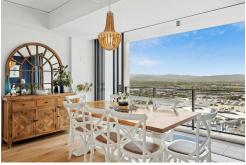

This prestigious fully furnished masterpiece features floor-to-ceiling windows that capture magnificent 270-degree vistas of the Pacific Ocean, Gold Coast skyline, and hinterland. From sunrise to sunset, immerse yourself in the ultimate luxury coastal lifestyle-Savor your morning coffee with the sun rising over the ocean or unwind with a glass of wine as city lights shimmer at dusk or be entertained by whale watching the options are endless!

An elegant and spacious design, the expansive open-plan living area is complemented by

For Sale \$2,400,000+

View

ljhooker.com.au/P5HHHD