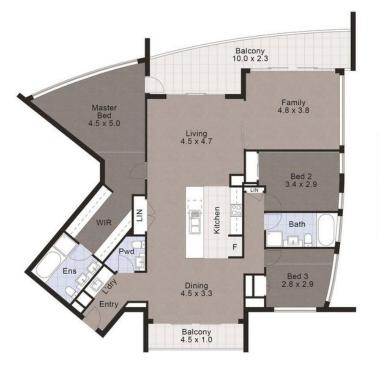

#### **Property Features**

- Completely set up for massive holiday rental income as this apartment can sleep 8 adults .
- Expansive 200m2 of luxury living & balconies to entertain
- 4 bedrooms or 3 + huge multipurpose / 4th bedroom
- Large master suite with walk-through wardrobe & ensuite
- 2 Premium bathrooms + additional guest powder room
- Enclosed European laundry
- 2 Secure side-by-side car spaces with room for storage also
- French oak timber floating floorboards & New Zealand wool carpets
- High-speed NBN & 5G-ready
- Pet-friendly
- This premium Apartment is also fully furnished ready for your next holiday or create the consistent income stream through short or long term rental

## **More About this Property**

| Property ID   | P5HHHD    |
|---------------|-----------|
| Property Type | Apartment |
| House Size    | 200 m2    |

Int - 168m²

Ext - 32m

Total - 200m²

Dimensions are approximate, interested parties should do their own due dilligence. The company takes no responsibilities for inacurrate measurements or errors

LJ Hooker Broadbeach (07) 5531 6688