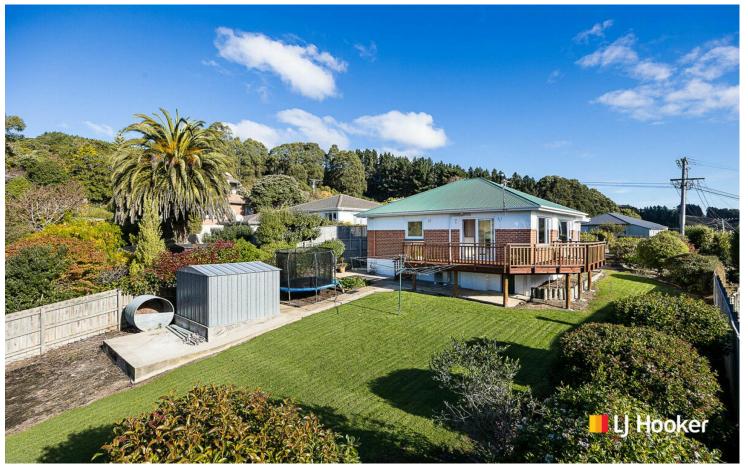

This charming home boasts three spacious bedrooms, a light-filled open-plan kitchen, dining, and living area, a separate laundry, and a double garage with an additional versatile space -- perfect as a work-from-home office or extra storage. Positioned on an elevated site, it enjoys all-day sun and spectacular scenery, including rolling hills and sweeping water views that stretch across the stunning Otago Peninsula.

You'll be able to soak up the beauty of these views during the cooler months from behind double-glazed windows while keeping warm with the cosy fireplace or heat pumps. Excellent insulation and a heat transfer system will provide extra comfort. Come summer, step out onto the sun-drenched deck -- an ideal spot to relax, entertain family and friends, and immerse yourself in the peaceful surroundings.