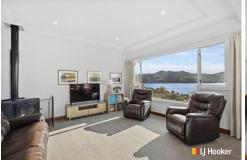

This charming home boasts three spacious bedrooms, a light-filled open-plan kitchen, dining, and living area, a separate laundry, and a double garage with an additional versatile space -- perfect as a work-from-home office or extra storage. Positioned on an elevated site, it enjoys all-day sun and spectacular scenery, including rolling hills and sweeping water views that stretch across the stunning Otago Peninsula.

You'll be able to soak up the beauty of these views during the cooler months from behind double-glazed windows while keeping warm with the cosy fireplace or heat pumps. Excellent insulation and a heat transfer system will provide extra comfort. Come summer, step out onto the sun-drenched deck -- an ideal spot to relax, entertain family and friends, and immerse yourself in the peaceful surroundings.