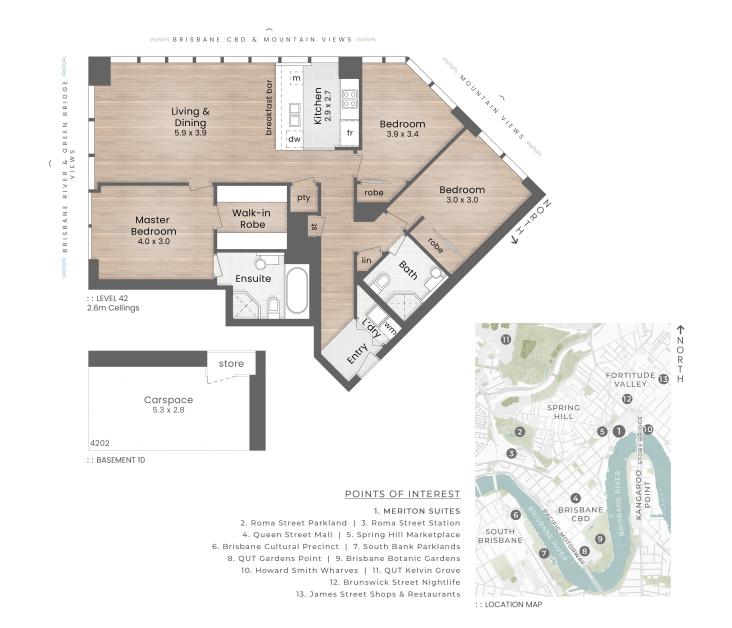

## **Brisbane City, 4202/501 Adelaide Street** The Height of Urban Luxury: Exceptional 3-Bedroom Brisbane City Apartment

Introducing an exquisite opportunity to own a stunning, luxury three-bedroom apartment, perfectly positioned at the centre of Brisbane City. This remarkable abode is found within a soaring 243 m upmarket building, offering breathtaking city vistas and unparalleled accessibility. Boasting superb on-site facilities, including an indoor pool, sauna, spa, and gymnasium, alongside a smart lift system, this apartment delivers a world-class lifestyle. The spacious open-plan layout is enhanced by floor-length windows throughout, providing sublime views from every vantage point, while the stylish kitchen is equipped with glistening stone counters, stainless-steel appliances, and durable vitrified tiles in both the kitchen and bathrooms. Just a stone's throw from a variety of trendy restaurants, bars, cafes, nightlife precincts, and shopping hubs including Queen Street Mall, Fortitude Valley, Kangaroo Point, and New Farm, this abode promises an enviable lifestyle.

Situated in a bustling prime city position, this luxury modern retreat offers impeccable convenience. The soaring 74-level apartment building not only provides lucky residents with an allocated carport for those weekend getaways and a dedicated storage space, but also boasts a variety of indulgent on-site amenities including an indoor pool, sauna, spa, and gymnasium. Presenting a world-class lifestyle, it features a smart lift system for ultimate privacy and security.

Enter inside and discover a tiled entry that leads you down a timber-floored hallway, opening up to a spacious open-plan lounge and meals area. This area offers spectacular views over the cityscape below and mountains beyond, with floor-length windows found throughout the layout. Stunning timber floors and gleaming downlights create a sophisticated ambiance in this air-conditioned space, making it a divine hub for hosting or unwinding.

The stylish kitchen, situated across from the combined living areas, is fitted with lustrous

LJ Hooker Property Partners 07 3344 0288

stone countertops, quality stainless-steel appliances, an integrated dishwasher, and plenty of glossy cabinetry. It offers casual seating at its lengthy dining bar and hardy vitrified tiles that match those in the bathrooms.

The three timber-floored bedrooms are generous in proportion, with all boasting air conditioners and built-in robes, while the master suite benefits from a big walk-in robe. Each bedroom has access to a contemporary bathroom located beside the hidden laundrette, while the master is adorned with a modern ensuite featuring a bathtub and shower.

## LJ Hooker Property Partners 07 3344 0288

25 Pinelands Road, SUNNYBANK HILLS QLD 4109 propertypartners.ljhooker.com.au | sunnybankhills@ljhpp.com.au

LJ Hooker Property Partners 07 3344 0288

| MERITON SUITES    | 4202/501 Adelaide Street BRISBANE CITY                                                                                                                                                                                                                                                                                          | 📇 3 Bed                                                                                        | 🗀 2 Bath                                                             | 🖨 1 Car + Store                                     |
|-------------------|---------------------------------------------------------------------------------------------------------------------------------------------------------------------------------------------------------------------------------------------------------------------------------------------------------------------------------|------------------------------------------------------------------------------------------------|----------------------------------------------------------------------|-----------------------------------------------------|
| LJ Hooker         |                                                                                                                                                                                                                                                                                                                                 |                                                                                                |                                                                      | t <b>al Internal 109m</b> ²<br>arspace & Store 19m² |
| Property Partners | DISCLAIMER: This is not a legal document therefore all measurements and information provided is <u>subj</u><br>Floor Plan without the consent of Pure Design Concepts. The overall presentation style, layout, imagery<br>originally created by PDC and is subject to strict copyright. No ownership is taken of building desig | ect to survey. No permission<br>fonts, background, colours<br>gn. Find out more at <b>pure</b> | n is given to use or al<br>s and terminology ha<br>edesignconcepts.c | ter this<br>as been<br>om.au                        |