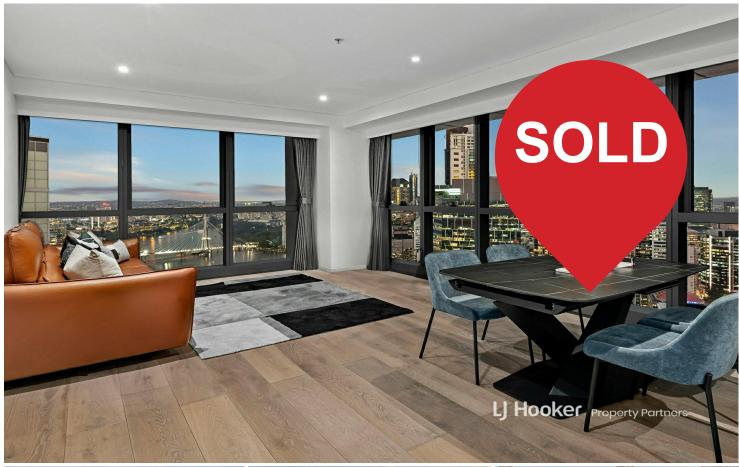

## **Brisbane City, 4202/501 Adelaide Street** The Height of Urban Luxury: Exceptional 3-Bedroom Brisbane City Apartment

Introducing an exquisite opportunity to own a stunning, luxury three-bedroom apartment, perfectly positioned at the centre of Brisbane City. This remarkable abode is found within a soaring 243 m upmarket building, offering breathtaking city vistas and unparalleled accessibility. Boasting superb on-site facilities, including an indoor pool, sauna, spa, and gymnasium, alongside a smart lift system, this apartment delivers a world-class lifestyle. The spacious open-plan layout is enhanced by floor-length windows throughout, providing sublime views from every vantage point, while the stylish kitchen is equipped with glistening stone counters, stainless-steel appliances, and durable vitrified tiles in both the kitchen and bathrooms. Just a stone's throw from a variety of trendy restaurants, bars, cafes, nightlife precincts, and shopping hubs including Queen Street Mall, Fortitude Valley, Kangaroo Point, and New Farm, this abode promises an enviable lifestyle.

Enter inside and discover a tiled entry that leads you down a timber-floored hallway, opening up to a spacious open-plan lounge and meals area. This area offers spectacular views over the cityscape below and mountains beyond, with floor-length windows found throughout the layout. Stunning timber floors and gleaming downlights create a sophisticated ambiance in this air-conditioned space, making it a divine hub for hosting or unwinding.

The stylish kitchen, situated across from the combined living areas, is fitted with lustrous

LJ Hooker Property Partners 07 3344 0288

stone countertops, quality stainless-steel appliances, an integrated dishwasher, and plenty of glossy cabinetry. It offers casual seating at its lengthy dining bar and hardy vitrified tiles that match those in the bathrooms.