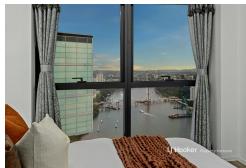

The three timber-floored bedrooms are generous in proportion, with all boasting air conditioners and built-in robes, while the master suite benefits from a big walk-in robe. Each bedroom has access to a contemporary bathroom located beside the hidden laundrette, while the master is adorned with a modern ensuite featuring a bathtub and shower.