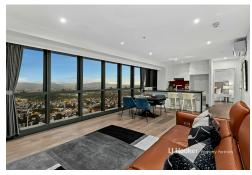

Enter inside and discover a tiled entry that leads you down a timber-floored hallway, opening up to a spacious open-plan lounge and meals area. This area offers spectacular views over the cityscape below and mountains beyond, with floor-length windows found throughout the layout. Stunning timber floors and gleaming downlights create a sophisticated ambiance in this air-conditioned space, making it a divine hub for hosting or unwinding.