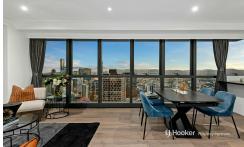

Enter inside and discover a tiled entry that leads you down a timber-floored hallway, opening up to a spacious open-plan lounge and meals area. This area offers spectacular views over the cityscape below and mountains beyond, with floor-length windows found throughout the layout. Stunning timber floors and gleaming downlights create a sophisticated ambiance in this air-conditioned space, making it a divine hub for hosting or unwinding.

The stylish kitchen, situated across from the combined living areas, is fitted with lustrous

LJ Hooker Property Partners 07 3344 0288

stone countertops, quality stainless-steel appliances, an integrated dishwasher, and plenty of glossy cabinetry. It offers casual seating at its lengthy dining bar and hardy vitrified tiles that match those in the bathrooms.