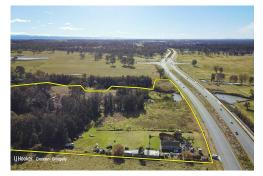

## Bringelly, 925 The Northern Road Fantastic Exposure!

Situated within the rezoned Maryland Precinct with a prominent frontage on The Northern Rd, this 25.25 acre (approx) parcel of land is a prime opportunity to be noticed.

Land of this scale and location is released to the market infrequently and is highly valued by its owners.

The zoning of the property is divided into the following: (Please note all figures quoted are approximate)

R3 Medium Density 5.01% - 4,873sqm - 1.2 acres

C2 Conservation Conservation 62.17% - 61,697sqm - 15.2 acres

1 لمصلح 4

For Sale \$6,900,000

View By Appointment

Contact Hunter Maxwell 0423 048 721 hunter.maxwell@ljhooker.com.au