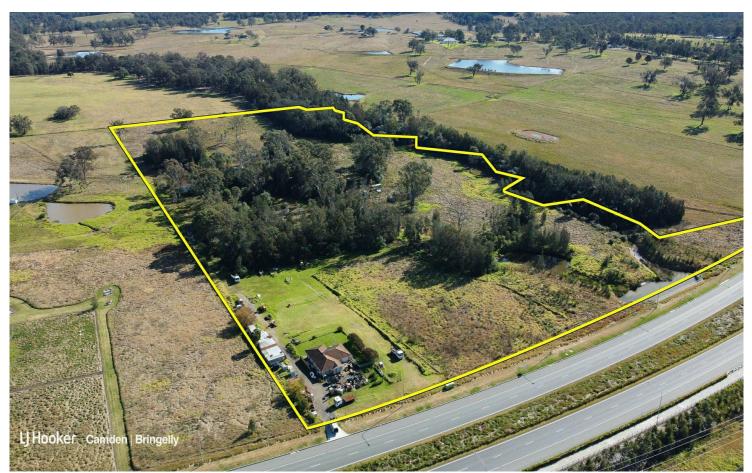

## Bringelly, 925 The Northern Road Fantastic Exposure!

Situated within the rezoned Maryland Precinct with a prominent frontage on The Northern Rd, this 25.25 acre (approx) parcel of land is a prime opportunity to be noticed.

R3 Medium Density 5.01% - 4,873sqm - 1.2 acres

C2 Conservation Conservation 62.17% - 61,697sqm - 15.2 acres

1 لمصلح 4

For Sale \$6,900,000

View By Appointment

Contact Hunter Maxwell 0423 048 721 hunter.maxwell@ljhooker.com.au

Improvements include a fenced yard and gravel driveway accompanying 4 bedroom Brick home.

If you have any questions about the opportunity, please don't hesitate to contact me.

Disclaimer: All information contained herein is true and correct to the best of our ability; however, we encourage all interested parties to conduct their own enquiries at all times.