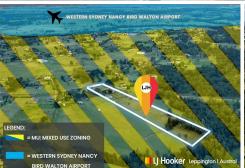

Positioned within the Aerotropolis Development Precinct, the Aerotropolis is a planned city surrounding the Western Sydney Airport, with a goal to drive economic growth, create employment and attract investment within the region.

#### Property Facts include:

- Part mixed use zoning, incorporating Residential & Commercial
- 52.5m height limit
- 5 bedroom brick home
- Shed with stables & amenities