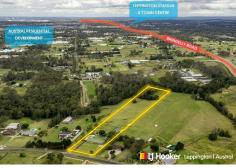

## 6.8 Acres In Future Metropolitan Centre

Attention all investors and entrepreneurs, presenting a rare opportunity of a 6.8 acre property in Bringelly, minutes to the new Nancy Bird Walton, Western Sydney Airport.

# LJ Hooker Leppington | Austral (02) 9606 4311

- In-ground swimming pool & fenced yards
- Approximate rental return of \$1,200 per week

With the airport due to be operational by 2026, this is an ideal opportunity to purchase a significant land holding within the booming South West.