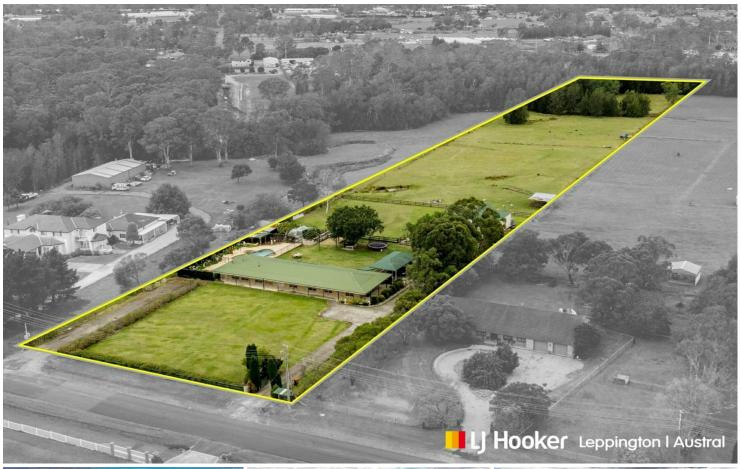

# **Bringelly, 108 Kelvin Park Drive**

## 6.8 Acres In Future Metropolitan Centre

Attention all investors and entrepreneurs, presenting a rare opportunity of a 6.8 acre property in Bringelly, minutes to the new Nancy Bird Walton, Western Sydney Airport.

#### Property Facts include:

- Part mixed use zoning, incorporating Residential & Commercial
- 52.5m height limit
- 5 bedroom brick home
- Shed with stables & amenities