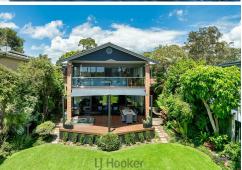

## A WATERFRONT TREASURE IN SUGAR BAY

Set on a generous 1,397 sqm level block in the highly sought-after Sugar Bay, this property offers the ultimate lakefront lifestyle, designed for those who demand exceptional water access and incredible boating facilities.

A 15-meter frontage providing direct access to deep water, a private jetty, along with a slipway and electric winch making this the boaties dream.

A north-east facing aspect with elevated views from the second story and drive-through access for seamless transition from the street front to the water's edge.