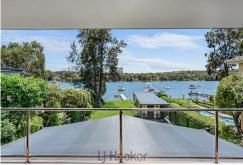

A 15-meter frontage providing direct access to deep water, a private jetty, along with a slipway and electric winch making this the boaties dream.

A north-east facing aspect with elevated views from the second story and drive-through access for seamless transition from the street front to the water's edge.