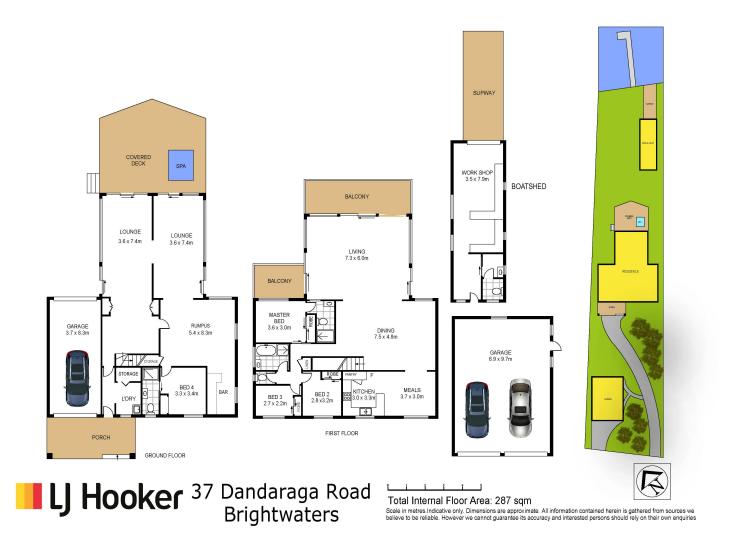

## A WATERFRONT TREASURE IN SUGAR BAY

Set on a generous 1,397 sqm level block in the highly sought-after Sugar Bay, this property offers the ultimate lakefront lifestyle, designed for those who demand exceptional water access and incredible boating facilities.

A 15-meter frontage providing direct access to deep water, a private jetty, along with a slipway and electric winch making this the boaties dream.

A north-east facing aspect with elevated views from the second story and drive-through access for seamless transition from the street front to the water's edge.

### Property Features:

- Abundant parking & brand-new colourbond shed
- Covered entertaining area with spa
- Two generously sized living spaces
- Ducted air conditioning throughout
- Newly renovated ensuite

The information contained herein has been provided by people we believe to be reliable, however all interested parties must rely on their own enquiries.

| Property Type House  Land Area 1397 m2  Including Ensuite Toilets (4) Close to Schools Close to Shops Close to Transport Roller Door Access Rumpus/Family room | Property ID   | Z7KF7Q                                                                            |
|----------------------------------------------------------------------------------------------------------------------------------------------------------------|---------------|-----------------------------------------------------------------------------------|
| Including  Ensuite Toilets (4) Close to Schools Close to Shops Close to Transport Roller Door Access                                                           | Property Type | House                                                                             |
| Toilets (4) Close to Schools Close to Shops Close to Transport Roller Door Access                                                                              | Land Area     | 1397 m2                                                                           |
|                                                                                                                                                                | Including     | Toilets (4) Close to Schools Close to Shops Close to Transport Roller Door Access |