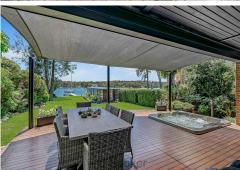

## A WATERFRONT TREASURE IN SUGAR BAY

Set on a generous 1,397 sqm level block in the highly sought-after Sugar Bay, this property offers the ultimate lakefront lifestyle, designed for those who demand exceptional water access and incredible boating facilities.

A 15-meter frontage providing direct access to deep water, a private jetty, along with a slipway and electric winch making this the boaties dream.

A north-east facing aspect with elevated views from the second story and drive-through access for seamless transition from the street front to the water's edge.

### Property Features:

- Abundant parking & brand-new colourbond shed
- Covered entertaining area with spa
- Two generously sized living spaces
- Ducted air conditioning throughout
- Newly renovated ensuite