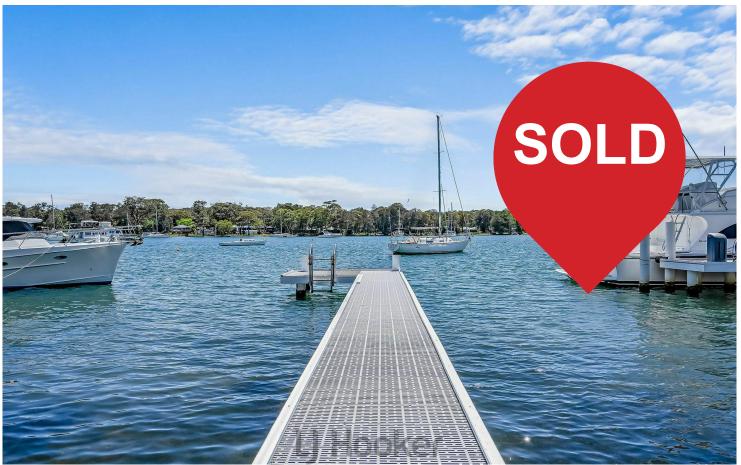

## A WATERFRONT TREASURE IN SUGAR BAY

Set on a generous 1,397 sqm level block in the highly sought-after Sugar Bay, this property offers the ultimate lakefront lifestyle, designed for those who demand exceptional water access and incredible boating facilities.

A 15-meter frontage providing direct access to deep water, a private jetty, along with a slipway and electric winch making this the boaties dream.

A north-east facing aspect with elevated views from the second story and drive-through access for seamless transition from the street front to the water's edge.