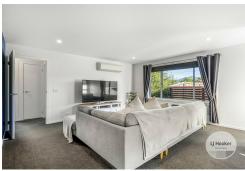

Both bedrooms feature built-in wardrobes, providing ample storage and a sleek, tidy look. The light-filled kitchen is equipped with modern appliances, perfect for cooking and entertaining, and a dedicated dining area enhances the home's welcoming atmosphere. The bright bathroom boasts a separate shower and bath, offering a touch of luxury.