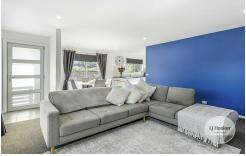

Both bedrooms feature built-in wardrobes, providing ample storage and a sleek, tidy look. The light-filled kitchen is equipped with modern appliances, perfect for cooking and entertaining, and a dedicated dining area enhances the home's welcoming atmosphere. The bright bathroom boasts a separate shower and bath, offering a touch of luxury.