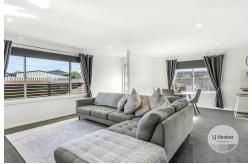

Both bedrooms feature built-in wardrobes, providing ample storage and a sleek, tidy look. The light-filled kitchen is equipped with modern appliances, perfect for cooking and entertaining, and a dedicated dining area enhances the home's welcoming atmosphere. The bright bathroom boasts a separate shower and bath, offering a touch of luxury.