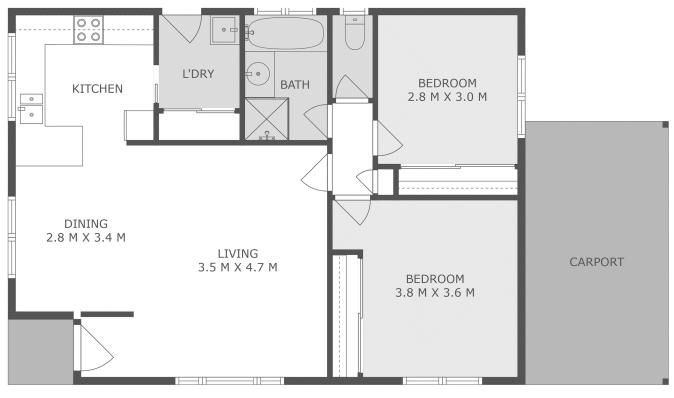

## 3/16 Brooke Street, Brighton

Total approx. floor area:  $81m^2$ Areas and dimensions are approximate and therefore this floor plan should only be used for illustrative purposes. Real Estate Marketing by **nextcreative.com.au** 