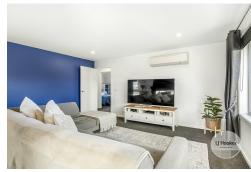

Both bedrooms feature built-in wardrobes, providing ample storage and a sleek, tidy look. The light-filled kitchen is equipped with modern appliances, perfect for cooking and entertaining, and a dedicated dining area enhances the home's welcoming atmosphere. The bright bathroom boasts a separate shower and bath, offering a touch of luxury.