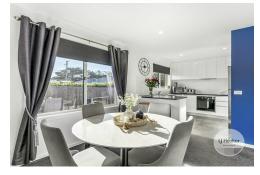

Both bedrooms feature built-in wardrobes, providing ample storage and a sleek, tidy look. The light-filled kitchen is equipped with modern appliances, perfect for cooking and entertaining, and a dedicated dining area enhances the home's welcoming atmosphere. The bright bathroom boasts a separate shower and bath, offering a touch of luxury.