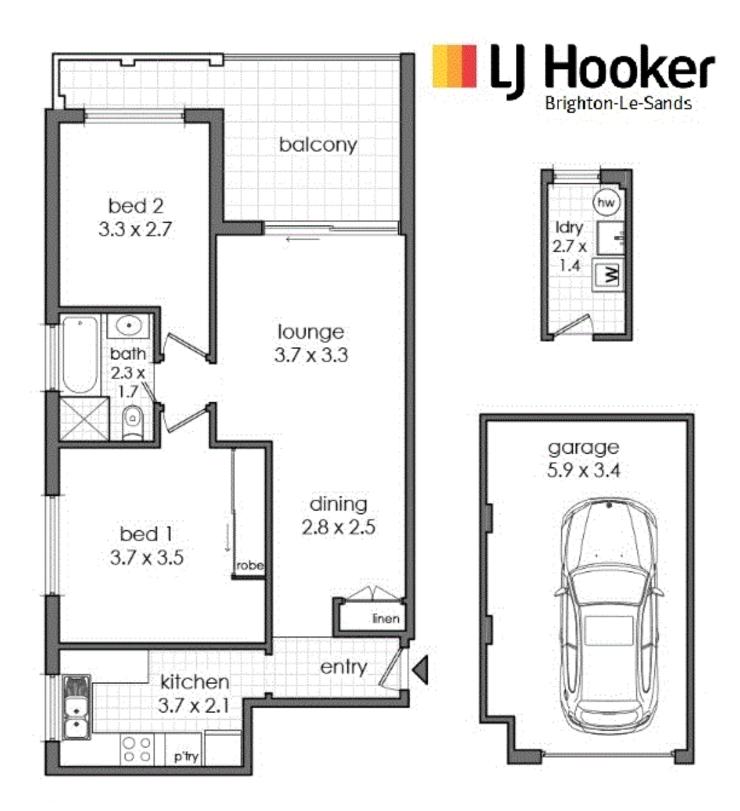

# 5/23 Gordon Street, Brighton-Le-Sands

This diagram is for litustrative purpose any. All reasonable care has been taken in the preparation, but no warranty is given as to the accuracy of the information. This document does not constitute any part of any after or contract. Dimensions shown are approximate only. Prospective purchases must rely on their own enquiries.

Strata Levies; Approx \$930 per quarter Council Rates: Approx \$380 per quarter Water Rates: Approx \$180 per quarter Internal unit size: 73sqm Internal garage size: 19sqm Internal laundry size: 4sqm Total area: 96sqm