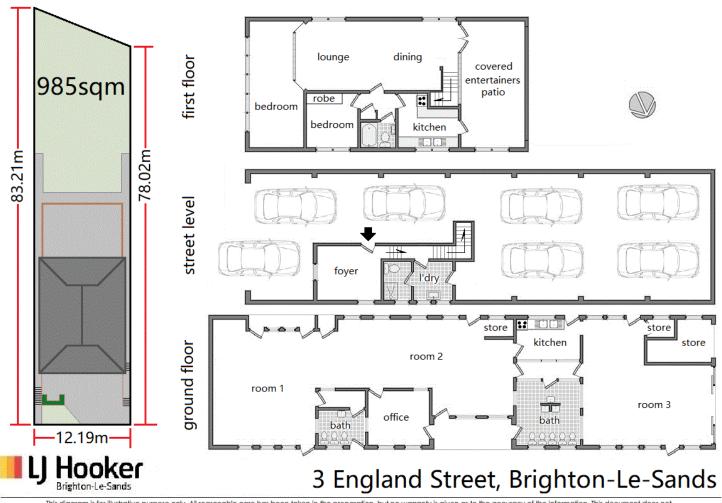

With existing use rights as a kindergarten, retain and reinstate, turn down stairs into extra income (all with council approval of course) or turn this into Brighton's biggest house ever! Over 3 levels of prime building with accommodation for over 7 cars, entertainers living, dining areas, party patio overlooking the district, pull down stair case into a fully lined roof space, classic mid century bathrooms and kitchens and all under the one roof.

This property is part of a Deceased estate and will be sold separately (along with the property next door 1 England Street) and if combined would be 1706sqm approx and could suit further development subject to approvals.

#### Contact

Joseph Galea 0405 148 099 joegalea@ljhbls.com.au

Frank Mazor 0419 272 251 frankm@ljhbls.com.au

LJ Hooker Brighton-Le-Sands (02) 9599 1511

Land size: 985sqm (approx) Frontage: 12.19m (approx)

Zoning: R3.

This diagram is for illustrative purpose only. All reasonable care has been taken in the preparation, but no warranty is given as to the accuracy of the information. This document does not constitute any part of any offer or contract. Dimensions shown are approximate only. Prospective purchasers must rely on their own enquiries.