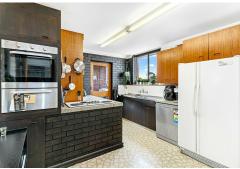

With existing use rights as a kindergarten, retain and reinstate, turn down stairs into extra income (all with council approval of course) or turn this into Brighton's biggest house ever! Over 3 levels of prime building with accommodation for over 7 cars, entertainers living, dining areas, party patio overlooking the district, pull down stair case into a fully lined roof space, classic mid century bathrooms and kitchens and all under the one roof.

## **More About this Property**

| Property ID   | 13D1FNN                                                                                                           |
|---------------|-------------------------------------------------------------------------------------------------------------------|
| Property Type | Townhouse                                                                                                         |
| Land Area     | 985 m²                                                                                                            |
| Including     | Air Conditioning Courtyard Balcony Outdoor Entertaining Built-in-Robes Fully Fenced kindergarten development site |