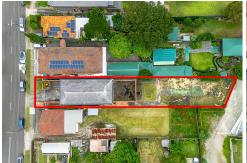

This property is part of a Deceased estate and will be sold separately (along with the property next door 1 England Street) and if combined would be 1706sqm approx and could suit further development subject to approvals.

#### Contact

Joseph Galea 0405 148 099 joegalea@ljhbls.com.au

Frank Mazor 0419 272 251 frankm@ljhbls.com.au

LJ Hooker Brighton-Le-Sands (02) 9599 1511

Land size: 985sqm (approx) Frontage: 12.19m (approx)

Zoning: R3.

This diagram is for illustrative purpose only. All reasonable care has been taken in the preparation, but no warranty is given as to the accuracy of the information. This document does not constitute any part of any offer or contract. Dimensions shown are approximate only. Prospective purchasers must rely on their own enquiries.