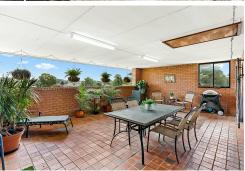

With existing use rights as a kindergarten, retain and reinstate, turn down stairs into extra income (all with council approval of course) or turn this into Brighton's biggest house ever! Over 3 levels of prime building with accommodation for over 7 cars, entertainers living, dining areas, party patio overlooking the district, pull down stair case into a fully lined roof space, classic mid century bathrooms and kitchens and all under the one roof.

## **More About this Property**

| Property ID   | 13D1FNN                                                                                                           |
|---------------|-------------------------------------------------------------------------------------------------------------------|
| Property Type | Townhouse                                                                                                         |
| Land Area     | 985 m²                                                                                                            |
| Including     | Air Conditioning Courtyard Balcony Outdoor Entertaining Built-in-Robes Fully Fenced kindergarten development site |