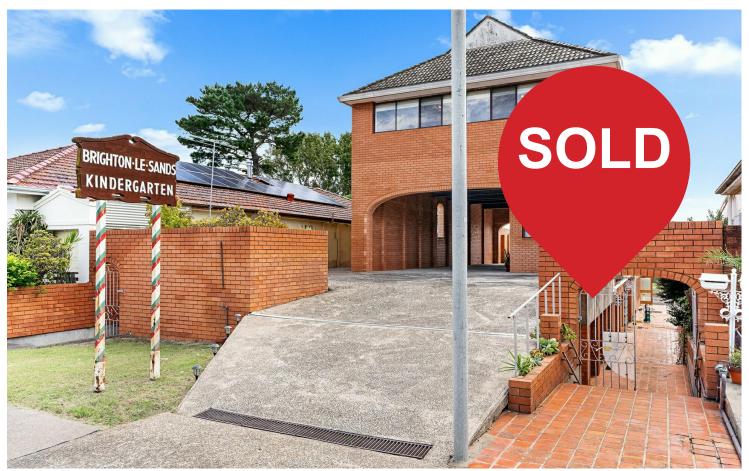

# **Brighton-Le-Sands, 3 England Street**

### Local landmark on 985sqm approx

A local landmark since 1970 is this full brick and tile home and ex kindergarten.

A rare and exciting opportunity for developers, new home builders, families and speculators, business owners, restorers and adventurers to purchase this property and acquire a substantial parcel of land.

With existing use rights as a kindergarten, retain and reinstate, turn down stairs into extra income (all with council approval of course) or turn this into Brighton's biggest house ever! Over 3 levels of prime building with accommodation for over 7 cars, entertainers living, dining areas, party patio overlooking the district, pull down stair case into a fully lined roof space, classic mid century bathrooms and kitchens and all under the one roof.

#### Contact

Joseph Galea 0405 148 099 joegalea@ljhbls.com.au

Frank Mazor 0419 272 251 frankm@ljhbls.com.au

LJ Hooker Brighton-Le-Sands (02) 9599 1511

Land size: 985sqm (approx) Frontage: 12.19m (approx)

Zoning: R3.