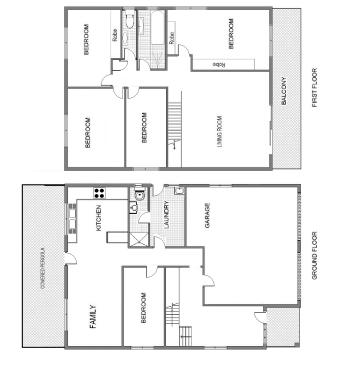

# Room for the Growing Family

Located in a quiet cul-de-sac position, this 2 level family home has been a solid investment in this popular seaside suburb. This substantial home offers immense potential to modernise to suit your own style with living areas on both levels including formal lounge with own sunny balcony, 5 bedrooms, hostess kitchen and entertainers pergola out to established garden. There is also a 2 car garage with internal access. Easy level walk to the beach, local schools, parks and the popular cafes and restaurants by the beach.

# **More About this Property**

| Property ID   | 13H9FNN                                                                                             |
|---------------|-----------------------------------------------------------------------------------------------------|
| Property Type | House                                                                                               |
| Land Area     | 461 m²                                                                                              |
| Including     | Air Conditioning Balcony Dishwasher Outdoor Entertaining Built-in-Robes Secure Parking Fully Fenced |