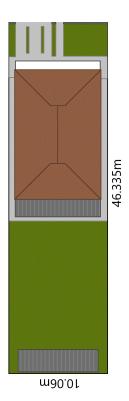

# **More About this Property**

| Property ID   | 13H9FNN                                                                                             |
|---------------|-----------------------------------------------------------------------------------------------------|
| Property Type | House                                                                                               |
| Land Area     | 461 m²                                                                                              |
| Including     | Air Conditioning Balcony Dishwasher Outdoor Entertaining Built-in-Robes Secure Parking Fully Fenced |

# 9 Kings Road, Brighton-Le-Sands

Total land area 461.6sqm