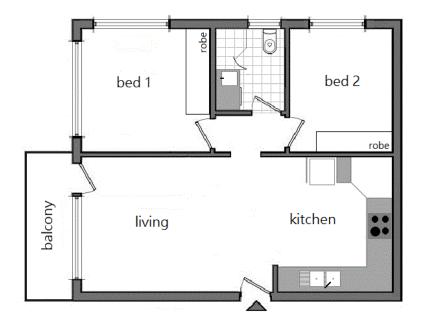

Strata Levies: \$602p/q Council Rates: \$389 p/q Water Rates: \$170 p/q

Internal unit size: 63sqm

"Montayne Gardens" 33/90-92 The Grand Parade, Brighton-Le-Sands

Disclaimer: Plans shown are for presentation purposes only and are not part of any legal documents. All measurements and figures are approximate.