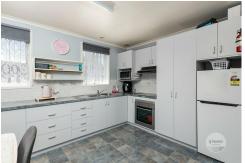

Presentation throughout the home is impeccable with lovely open-plan living areas and an entrance hall. The modern kitchen has plenty of user-friendly bench space for ease of meal preparations.

This home also features three bedrooms, one with built-in robes, offering storage space for your family's needs plus a light and bright single bathroom.