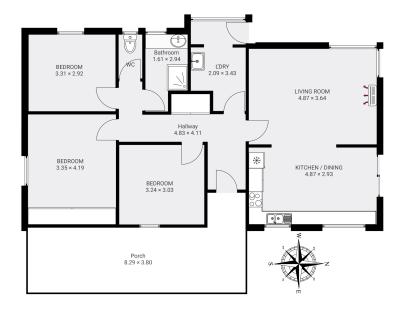

Presentation throughout the home is impeccable with lovely open-plan living areas and an entrance hall. The modern kitchen has plenty of user-friendly bench space for ease of meal preparations.

This home also features three bedrooms, one with built-in robes, offering storage space for your family's needs plus a light and bright single bathroom.

The property boasts a generous land area of 754.00 sqm, providing ample space for children to play and for family gatherings. The garden is spacious and has plenty of room to plant a few veggie patches if you would like.

## **More About this Property**

| Property ID   | 5VNVFCS                                                                         |
|---------------|---------------------------------------------------------------------------------|
| Property Type | House                                                                           |
| House Size    | 104 m²                                                                          |
| Land Area     | 754 m²                                                                          |
| Including     | Air Conditioning<br>Toilets (1)<br>Workshop<br>Built-in-Robes<br>Secure Parking |