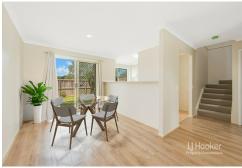

The townhouse was built in 2000 and has been recently repainted and had new curtains, carpets, tapware, and floating floors installed. Entering through the garage, you will find the downstairs living area bright and airy with a generous sized kitchen and bench space, with plenty of space for your pots and pans.

#### **Property Features:**

- \*Freshly painted interior with new curtains throughout
- \*Generous sized kitchen with ample storage and new dishwasher
- \*Modern floating floors downstairs
- \*3 bedrooms with built-ins, ceiling fans and carpet
- \*Large family bathroom with separate bath
- \*Main bedroom with private balcony overlooking the paddock, ensuite and split system air conditioning
- \*Internal laundry
- \*Single garage with internal access
- \*Security screens and ceiling fans throughout
- \*Fully fenced low maintenance and private back-yard
- \*Surrounded by walking paths and Cabbage Tree Creek
- \*Resort style swimming pool and bbq entertaining area in complex