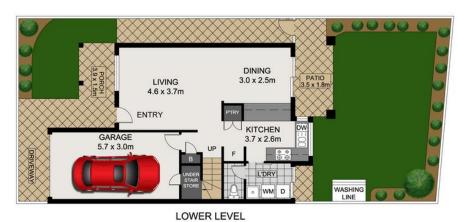

The townhouse was built in 2000 and has been recently repainted and had new curtains, carpets, tapware, and floating floors installed. Entering through the garage, you will find the downstairs living area bright and airy with a generous sized kitchen and bench space, with plenty of space for your pots and pans.

#### **Property Features:**

- \*Freshly painted interior with new curtains throughout
- \*Generous sized kitchen with ample storage and new dishwasher
- \*Modern floating floors downstairs
- \*3 bedrooms with built-ins, ceiling fans and carpet
- \*Large family bathroom with separate bath
- \*Main bedroom with private balcony overlooking the paddock, ensuite and split system air conditioning
- \*Internal laundry
- \*Single garage with internal access
- \*Security screens and ceiling fans throughout
- \*Fully fenced low maintenance and private back-yard
- \*Surrounded by walking paths and Cabbage Tree Creek
- \*Resort style swimming pool and bbq entertaining area in complex

INT : 98.92m² EXT : 21.42m² GARAGE : 17.10m² TOTAL :137.44m²