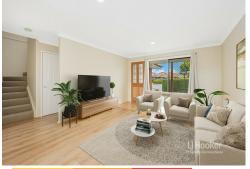

The townhouse was built in 2000 and has been recently repainted and had new curtains, carpets, tapware, and floating floors installed. Entering through the garage, you will find the downstairs living area bright and airy with a generous sized kitchen and bench space, with plenty of space for your pots and pans.