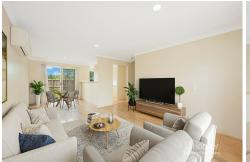

The townhouse was built in 2000 and has been recently repainted and had new curtains, carpets, tapware, and floating floors installed. Entering through the garage, you will find the downstairs living area bright and airy with a generous sized kitchen and bench space, with plenty of space for your pots and pans.