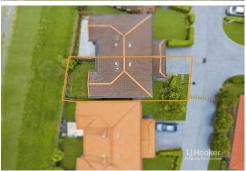

# **More About this Property**

| Property ID   | 1T4NF1H                                                                    |
|---------------|----------------------------------------------------------------------------|
| Property Type | Townhouse                                                                  |
| Land Area     | 138 m²                                                                     |
| Including     | Ensuite Air Conditioning Toilets (3) Dishwasher Floorboards Built-in-Robes |

UPPER LEVEL

0 1 2 3m

Scale in metres, indicative only. Dimensions are approximate. All information contained herein is gathered from sources we believe to be reliable. However, we cannot guarantee its accuracy and interested persons should rely on their own enquiries.

INT : 98.92m² EXT : 21.42m² GARAGE : 17.10m² TOTAL :137.44m²