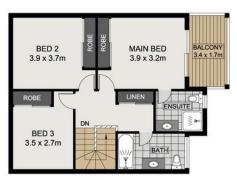

### **Ashley Lane**

0457 711 516

alane.albanycreek@ljhooker.com.au

LJ Hooker Albany Creek | Warner (07) 3264 9000

Above the new dishwasher there is a lovely kitchen window that is a perfect spot for your herb pots and overlooks your own private backyard. Upstairs you will find the three bedrooms, all with built-in robes, ceiling fans and new carpets. The main bedroom is air conditioned and has its own private balcony overlooking the paddock and ensuite. For your own peace of mind there is security screens throughout the home.

#### **Property Features:**

- \*Freshly painted interior with new curtains throughout
- \*Generous sized kitchen with ample storage and new dishwasher
- \*Modern floating floors downstairs
- \*3 bedrooms with built-ins, ceiling fans and carpet
- \*Large family bathroom with separate bath
- \*Main bedroom with private balcony overlooking the paddock, ensuite and split system air conditioning
- \*Internal laundry
- \*Single garage with internal access
- \*Security screens and ceiling fans throughout
- \*Fully fenced low maintenance and private back-yard
- \*Surrounded by walking paths and Cabbage Tree Creek
- \*Resort style swimming pool and bbq entertaining area in complex

UPPER LEVEL

0 1 2 3m

Scale in metres, indicative only. Dimensions are approximate. All information contained herein is gathered from sources we believe to be reliable. However, we cannot guarantee its accuracy and interested persons should rely on their own enquiries.