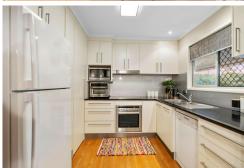

Featuring a spacious double carport and a low-maintenance garden, the entry to this home is welcoming, neat, and tidy. Inside, you'll find a generously sized, air-conditioned, open plan living and dining area. The adjoining contemporary kitchen is well-appointed with sleek countertops, a stylish splashback, and modern cabinetry, providing ample storage space for all your appliances.

#### Property Features:

- \* 3 bedrooms, one with split-system air conditioning & built-ins
- \* Large family bathroom
- \* Double carport with wide, flat driveway
- \* Air conditioned and open plan living and dining room with pendant lighting
- \* Well-appointed contemporary kitchen with sleek benchtops, splashback and cabinetry
- \* Front balcony
- \* Renovated downstairs area
- \* Side access
- \* Internal laundry
- \* New hot water system & new Colourbond roof
- \* Fully fenced and level backyard, plenty of room for a pool & trampoline
- \* 648m2
- \* Walk to local schools & shops