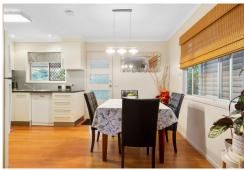

Featuring a spacious double carport and a low-maintenance garden, the entry to this home is welcoming, neat, and tidy. Inside, you'll find a generously sized, air-conditioned, open plan living and dining area. The adjoining contemporary kitchen is well-appointed with sleek countertops, a stylish splashback, and modern cabinetry, providing ample storage space for all your appliances.

#### Property Features:

- \* 3 bedrooms, one with split-system air conditioning & built-ins
- \* Large family bathroom
- \* Double carport with wide, flat driveway
- \* Air conditioned and open plan living and dining room with pendant lighting
- \* Well-appointed contemporary kitchen with sleek benchtops, splashback and cabinetry
- \* Front balcony
- \* Renovated downstairs area
- \* Side access
- \* Internal laundry
- \* New hot water system & new Colourbond roof
- \* Fully fenced and level backyard, plenty of room for a pool & trampoline
- \* 648m2
- \* Walk to local schools & shops