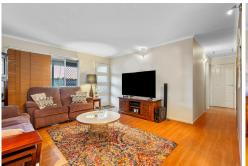

Featuring a spacious double carport and a low-maintenance garden, the entry to this home is welcoming, neat, and tidy. Inside, you'll find a generously sized, air-conditioned, open plan living and dining area. The adjoining contemporary kitchen is well-appointed with sleek countertops, a stylish splashback, and modern cabinetry, providing ample storage space for all your appliances.

#### Property Features:

- \* 3 bedrooms, one with split-system air conditioning & built-ins
- \* Large family bathroom
- \* Double carport with wide, flat driveway
- \* Air conditioned and open plan living and dining room with pendant lighting
- \* Well-appointed contemporary kitchen with sleek benchtops, splashback and cabinetry
- \* Front balcony
- \* Renovated downstairs area
- \* Side access
- \* Internal laundry
- \* New hot water system & new Colourbond roof
- \* Fully fenced and level backyard, plenty of room for a pool & trampoline
- \* 648m2
- \* Walk to local schools & shops