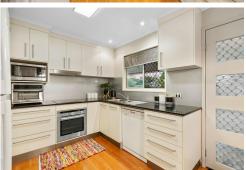

Featuring a spacious double carport and a low-maintenance garden, the entry to this home is welcoming, neat, and tidy. Inside, you'll find a generously sized, air-conditioned, open plan living and dining area. The adjoining contemporary kitchen is well-appointed with sleek countertops, a stylish splashback, and modern cabinetry, providing ample storage space for all your appliances.

#### Property Features:

- \* 3 bedrooms, one with split-system air conditioning & built-ins
- \* Large family bathroom
- \* Double carport with wide, flat driveway
- \* Air conditioned and open plan living and dining room with pendant lighting
- \* Well-appointed contemporary kitchen with sleek benchtops, splashback and cabinetry
- \* Front balcony
- \* Renovated downstairs area
- \* Side access
- \* Internal laundry
- \* New hot water system & new Colourbond roof
- \* Fully fenced and level backyard, plenty of room for a pool & trampoline
- \* 648m2
- \* Walk to local schools & shops