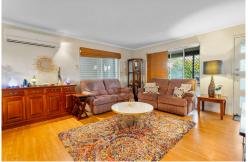

Featuring a spacious double carport and a low-maintenance garden, the entry to this home is welcoming, neat, and tidy. Inside, you'll find a generously sized, air-conditioned, open plan living and dining area. The adjoining contemporary kitchen is well-appointed with sleek countertops, a stylish splashback, and modern cabinetry, providing ample storage space for all your appliances.

#### Property Features:

- \* 3 bedrooms, one with split-system air conditioning & built-ins
- \* Large family bathroom
- \* Double carport with wide, flat driveway
- \* Air conditioned and open plan living and dining room with pendant lighting
- \* Well-appointed contemporary kitchen with sleek benchtops, splashback and cabinetry
- \* Front balcony
- \* Renovated downstairs area
- \* Side access
- \* Internal laundry
- \* New hot water system & new Colourbond roof
- \* Fully fenced and level backyard, plenty of room for a pool & trampoline
- \* 648m2
- \* Walk to local schools & shops