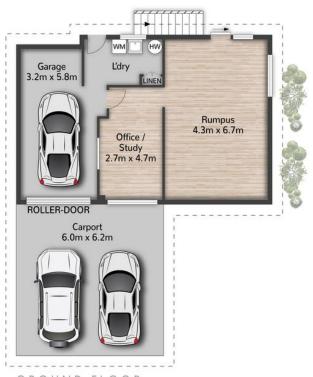

Featuring a spacious double carport and a low-maintenance garden, the entry to this home is welcoming, neat, and tidy. Inside, you'll find a generously sized, air-conditioned, open plan living and dining area. The adjoining contemporary kitchen is well-appointed with sleek countertops, a stylish splashback, and modern cabinetry, providing ample storage space for all your appliances.

For Sale

**OFFERS OVER \$749,000** 

View

ljhooker.com.au/1TEBF1H

**Contact** 

**Jason Wagner** 0457 704 071 jwagner.albanycreek@ljhooker.com.au

LJ Hooker Albany Creek | Warner (07) 3264 9000

The home features three bedrooms, one equipped with split-system air conditioning and built-in robes, all serviced by a spacious family bathroom. The renovated downstairs area offers multiple options for use as a home office, rumpus, or a teenage retreat.

Outside, you'll find a fully fenced, level backyard - a blank canvas offering endless possibilities for adding value with an outdoor deck, pool, or landscaping. There's ample space for kids and pets to run and play.

Additional features include side access, new roof in Jan 2023 and a new hot water system.

To arrange your inspection contact Jason Wagner on 0457 704 071.

Virtual Tour, First Floor: <a href="https://my.matterport.com/show/?m=4EbpUCQmdLm">https://my.matterport.com/show/?m=4EbpUCQmdLm</a>
Virtual Tour, Second Floor: <a href="https://my.matterport.com/show/?m=rpvbHYuH860">https://my.matterport.com/show/?m=rpvbHYuH860</a>

GROUND FLOOR

3 Federation Drive BRAY PARK

四 3 | 新 1 | 6 3 | 添 198m²

Plans are shown for marketing purposes only.