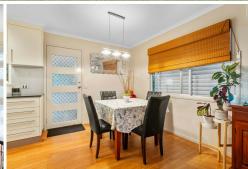

Featuring a spacious double carport and a low-maintenance garden, the entry to this home is welcoming, neat, and tidy. Inside, you'll find a generously sized, air-conditioned, open plan living and dining area. The adjoining contemporary kitchen is well-appointed with sleek countertops, a stylish splashback, and modern cabinetry, providing ample storage space for all your appliances.

#### Property Features:

- \* 3 bedrooms, one with split-system air conditioning & built-ins
- \* Large family bathroom
- \* Double carport with wide, flat driveway
- \* Air conditioned and open plan living and dining room with pendant lighting
- \* Well-appointed contemporary kitchen with sleek benchtops, splashback and cabinetry
- \* Front balcony
- \* Renovated downstairs area
- \* Side access
- \* Internal laundry
- \* New hot water system & new Colourbond roof
- \* Fully fenced and level backyard, plenty of room for a pool & trampoline
- \* 648m2
- \* Walk to local schools & shops