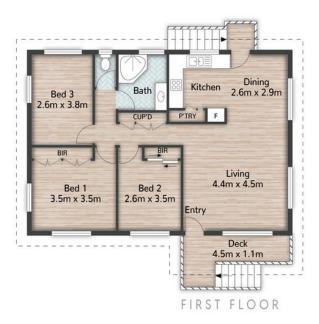

Featuring a spacious double carport and a low-maintenance garden, the entry to this home is welcoming, neat, and tidy. Inside, you'll find a generously sized, air-conditioned, open plan living and dining area. The adjoining contemporary kitchen is well-appointed with sleek countertops, a stylish splashback, and modern cabinetry, providing ample storage space for all your appliances.

For Sale

**OFFERS OVER \$749,000** 

View

ljhooker.com.au/1TEBF1H

**Contact** 

**Jason Wagner** 0457 704 071 jwagner.albanycreek@ljhooker.com.au

LJ Hooker Albany Creek | Warner (07) 3264 9000

The home features three bedrooms, one equipped with split-system air conditioning and built-in robes, all serviced by a spacious family bathroom. The renovated downstairs area offers multiple options for use as a home office, rumpus, or a teenage retreat.

#### Property Features:

- \* 3 bedrooms, one with split-system air conditioning & built-ins
- \* Large family bathroom
- \* Double carport with wide, flat driveway
- \* Air conditioned and open plan living and dining room with pendant lighting
- \* Well-appointed contemporary kitchen with sleek benchtops, splashback and cabinetry
- \* Front balcony
- \* Renovated downstairs area
- \* Side access
- \* Internal laundry
- \* New hot water system & new Colourbond roof
- \* Fully fenced and level backyard, plenty of room for a pool & trampoline
- \* 648m2
- \* Walk to local schools & shops

GROUND FLOOR

3 Federation Drive BRAY PARK

四 3 | 新 1 | 6 3 | 添 198m²

Plans are shown for marketing purposes only.