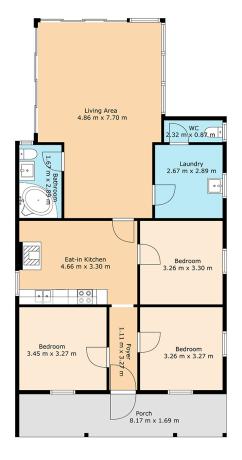

## **Dual Living Property**

- Fantastic dual occupancy property
- Located in a low traffic area
- Great size 1,118 sqm block
- Both homes are currently leased with a combined weekly rent of \$860 per week
- The home at the front of the property comprises three bedrooms, eat in kitchen with dishwasher, large open living area, slow combustion fireplace, three split system air conditioners plus a second toilet in the laundry
- The second dwelling has an open lounge, dining room off the kitchen, two bedrooms with built in robes & split system air conditioning
- Single garage
- This property is ideal for the extended family or those looking to maximise their rental return on their investment
- Make your move today!

## **More About this Property**

| Property ID   | 10PUF79                                                          |
|---------------|------------------------------------------------------------------|
| Property Type | House                                                            |
| Land Area     | 1118 m²                                                          |
| Including     | Air Conditioning<br>Dishwasher<br>Built-in-Robes<br>Fully Fenced |