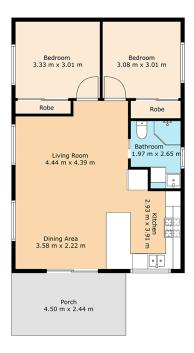

## **Dual Living Property**

- Fantastic dual occupancy property
- Located in a low traffic area
- Great size 1,118 sqm block
- Both homes are currently leased with a combined weekly rent of \$860 per week
- The home at the front of the property comprises three bedrooms, eat in kitchen with dishwasher, large open living area, slow combustion fireplace, three split system air conditioners plus a second toilet in the laundry
- The second dwelling has an open lounge, dining room off the kitchen, two bedrooms with built in robes & split system air conditioning
- Single garage
- This property is ideal for the extended family or those looking to maximise their rental return on their investment
- Make your move today!