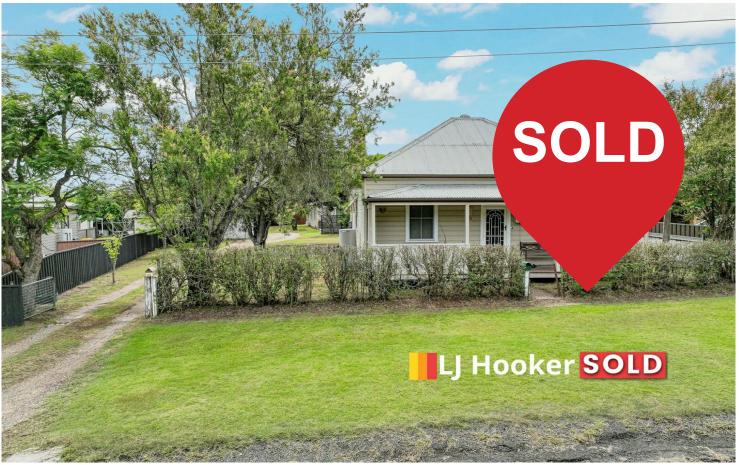

## Branxton, 25 Railway Street

## **Dual Living Property**

- Fantastic dual occupancy property
- Located in a low traffic area
- Great size 1,118 sqm block
- Both homes are currently leased with a combined weekly rent of \$860 per week
- The home at the front of the property comprises three bedrooms, eat in kitchen with dishwasher, large open living area, slow combustion fireplace, three split system air conditioners plus a second toilet in the laundry
- The second dwelling has an open lounge, dining room off the kitchen, two bedrooms with built in robes & split system air conditioning
- Single garage
- This property is ideal for the extended family or those looking to maximise their rental return on their investment
- Make your move today!