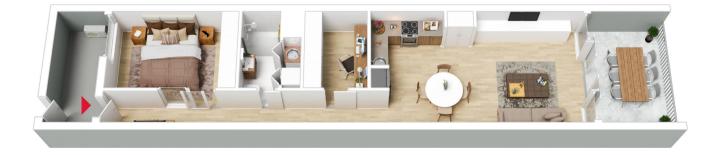

Internal: 68 m2 Front courtyard: 6.4 m2 Rear Balcony: 10.8 m2 EER: 6 Stars

the floor plan is not to scale, measurements are indicative and in metres. All features included in this 30 plan are for inspiration purposes only. This is not an exact replica of the property or the position of exterior elements. Plans should not be relied on. Interested parties should make and rely on their own enqui