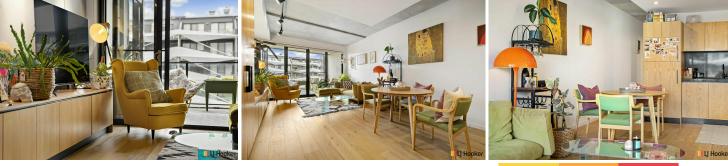

This expansive apartment provides exceptional functionality, featuring a layout that spans the entire depth of the building, allowing for excellent cross-flow ventilation. The impeccably designed kitchen features 60mm natural stone countertops, Smeg appliances, an undermount ceramic sink, ample pantry and counter space, as well as integrated fridge/freezer and dishwasher, and effortlessly connects to the spacious living and dining zones, while the generous living area extends to a sunny east-facing terrace.

### Property Features:

- Oversized 1 bedroom + office/multi purpose room
- Sunny east facing to the front balcony & living spaces
- Private enclosed courtyard to the front
- Terrific cross flow ventilation
- Extremely well insulated for comfortability throughout the changing seasons
- High concrete feature ceilings and hardwood timber floorboards throughout
- Thoughtful & generous kitchen design with quality fixtures & fittings
- Integrated fridge/freezer & dishwasher
- 4 burner Induction cooktop/ rangehood externally ducted
- Soft close cabinetry
- Double glazing throughout
- LED lighting
- Ducted reverse cycle air conditioning
- Abundant storage throughout
- Designer bathroom with panelled ceiling feature and penny tiles
- Hidden European laundry with sink and storage space in bathroom
- NBN to the building
- Intercom access for secure entry to Palko
- 1 car space in secure basement + storage facility
- secure lift access for residents
- on the 4th floor, with views of Lonsdale street and mount Ainslie ranges