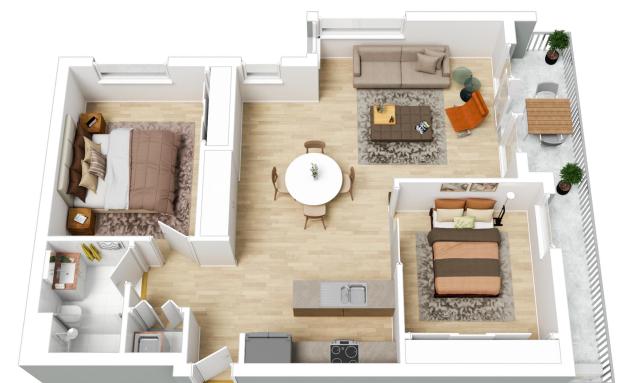

When you enter the apartment, the first thing you are likely to notice are the views. And due to its corner position, those views and the associated natural light come from all around, making this a bright and beautiful place to call home. The apartment has been thoughfully set up, with two bedrooms and a separate study nook, which means there is no need to use up one of the bedrooms as a home office.

The living area is generously sized, and while it is completely open, it has also been designed to allow for clearly defined areas for separate lounge and dining. This area blends into the open plan kitchen, which offers a comfortable amount of bench space and quality appliances.

## LJ Hooker

The floor plan is not to scale; measurements are indicative and in metres. All features included in this 3D plan are for inspiration purposes only. This is not an exact replica of the property or the position of exterior elements. Plans should not be relied on. Interested parties should make and rely on their own enquiries