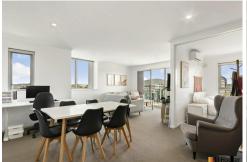

When you enter the apartment, the first thing you are likely to notice are the views. And due to its corner position, those views and the associated natural light come from all around, making this a bright and beautiful place to call home. The apartment has been thoughfully set up, with two bedrooms and a separate study nook, which means there is no need to use up one of the bedrooms as a home office.

The living area is generously sized, and while it is completely open, it has also been designed to allow for clearly defined areas for separate lounge and dining. This area blends into the open plan kitchen, which offers a comfortable amount of bench space and quality appliances.