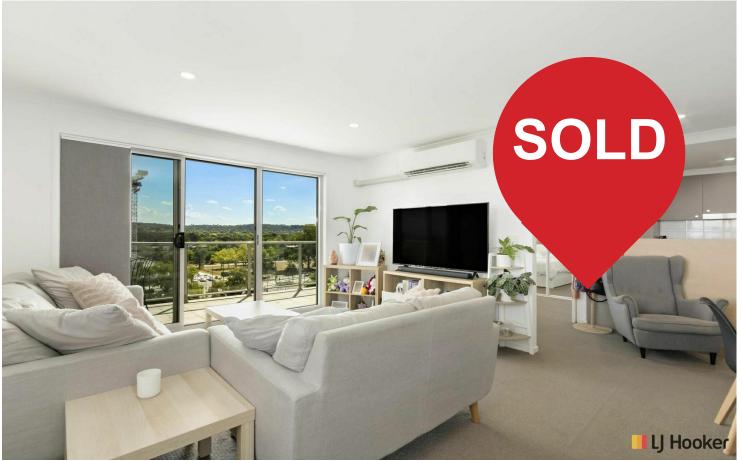

When you enter the apartment, the first thing you are likely to notice are the views. And due to its corner position, those views and the associated natural light come from all around, making this a bright and beautiful place to call home. The apartment has been thoughfully set up, with two bedrooms and a separate study nook, which means there is no need to use up one of the bedrooms as a home office.

The living area is generously sized, and while it is completely open, it has also been designed to allow for clearly defined areas for separate lounge and dining. This area blends into the open plan kitchen, which offers a comfortable amount of bench space and quality appliances.

For Sale \$499,000+

View

Ijhooker.com.au/1DXHJFF92

Contact

Nic Salter-Harding 0412 600 085 nic.salter-harding@ljhdickson.com.au

LJ Hooker Dickson (02) 6257 2111

Each room is separately air conditioned as well, making this a very comfortable place to live all year round. Valonia is a well-maintained building, with secure parking, communal garden and barbecue spaces, and a well stocked gym.