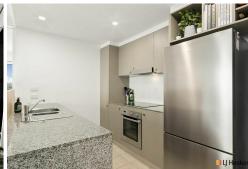

The living area is generously sized, and while it is completely open, it has also been designed to allow for clearly defined areas for separate lounge and dining. This area blends into the open plan kitchen, which offers a comfortable amount of bench space and quality appliances.