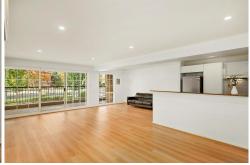

The thing that really hits you when you walk inside is the immense space. Freshly dressed with brand new carpet, new blinds, and a crisp coat of fresh paint, every room sparkles with the promise of new beginnings. The layout is sprawling yet inviting, with sun-drenched living spaces that capture the morning light and will bathe you in its warmth throughout the day.

Easy-care timber floors throughout the living area.

Immense living space

The large foyer entry space is perfect as a study, creating the largest study nooks.

A short stroll to buzzing Braddon and only moments from the thriving city centre