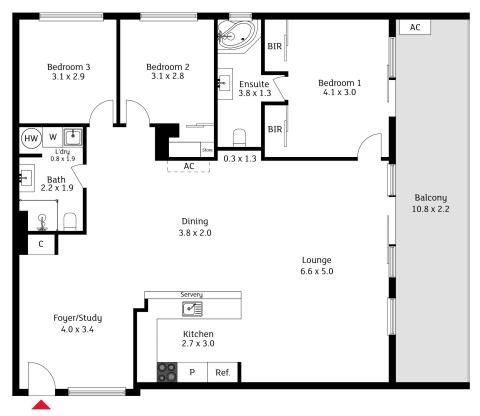

# LJ Hooker

The floor plan is not to scale; measurements are indicative and in metres. Exterior elements are not in position. Plans should not be relied on. Interested parties should make and rely on their own enquiries.

50/11 Fawkner Street, Braddon

Produced by **DIAKRIT** 