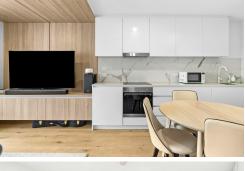

This beautiful apartment positioned on the 4th floor, offers you open plan living and highend finishes. The modern, contemporary look is very current with custom joinery, hybrid timber flooring, sophisticated kitchen fittings and finishes; you will settle into your new Inner City lifestyle very quickly!

#### Property Features;

- \*Kitchen features stone work tops, quality electric appliances, including induction cooktop, integrated Fridge & Dishwasher.
- \*The European laundry is a great space saver; washer/dryer combo included
- \*Beautiful Hybrid timber floors
- \*Custom joinery to the living space
- \*Build in robes to main bedroom
- \*Double glazing throughout
- \*Ducted reverse cycle air conditioning
- \*Secure entry via intercom
- \*Basement parking + storage
- \*Rates; \$878.89 per quarter
- \*Body corp fees; \$1,031.80 per quarter