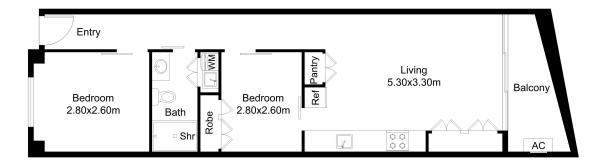

This beautiful apartment positioned on the 4th floor, offers you open plan living and highend finishes. The modern, contemporary look is very current with custom joinery, hybrid timber flooring, sophisticated kitchen fittings and finishes; you will settle into your new Inner City lifestyle very quickly!

## LJ Hooker Canberra City (02) 6249 7700

1st Floor, 182 - 200 City Walk, CANBERRA CITY ACT 2601 canberracity.ljhooker.com.au | canberracity@ljhooker.com.au

FLOOR PLAN

This floor plan including furniture, fixture measurements and dimensions are approximate and for illustrative purposes only Boxbrownie, com gives no guarantee, warranty or representation as to the accuracy and layout.