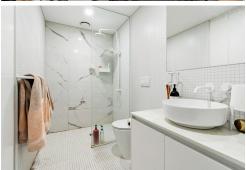

#### Property Features;

- \*Kitchen features stone work tops, quality electric appliances, including induction cooktop, integrated Fridge & Dishwasher.
- \*The European laundry is a great space saver; washer/dryer combo included
- \*Beautiful Hybrid timber floors
- \*Custom joinery to the living space
- \*Build in robes to main bedroom
- \*Double glazing throughout
- \*Ducted reverse cycle air conditioning
- \*Secure entry via intercom
- \*Basement parking + storage
- \*Rates; \$878.89 per quarter
- \*Body corp fees; \$1,031.80 per quarter