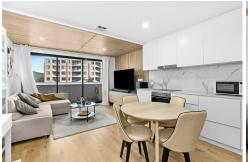

This beautiful apartment positioned on the 4th floor, offers you open plan living and highend finishes. The modern, contemporary look is very current with custom joinery, hybrid timber flooring, sophisticated kitchen fittings and finishes; you will settle into your new Inner City lifestyle very quickly!

#### Property Features;

- \*Kitchen features stone work tops, quality electric appliances, including induction cooktop, integrated Fridge & Dishwasher.
- \*The European laundry is a great space saver; washer/dryer combo included
- \*Beautiful Hybrid timber floors
- \*Custom joinery to the living space
- \*Build in robes to main bedroom
- \*Double glazing throughout
- \*Ducted reverse cycle air conditioning
- \*Secure entry via intercom
- \*Basement parking + storage
- \*Rates; \$878.89 per quarter
- \*Body corp fees; \$1,031.80 per quarter