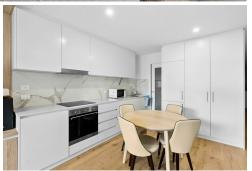

#### Property Features;

- \*Kitchen features stone work tops, quality electric appliances, including induction cooktop, integrated Fridge & Dishwasher.
- \*The European laundry is a great space saver; washer/dryer combo included
- \*Beautiful Hybrid timber floors
- \*Custom joinery to the living space
- \*Build in robes to main bedroom
- \*Double glazing throughout
- \*Ducted reverse cycle air conditioning
- \*Secure entry via intercom
- \*Basement parking + storage
- \*Rates; \$878.89 per quarter
- \*Body corp fees; \$1,031.80 per quarter