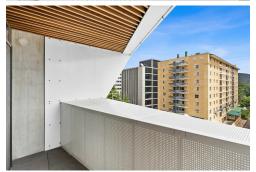

#### Property Features;

- \*Kitchen features stone work tops, quality electric appliances, including induction cooktop, integrated Fridge & Dishwasher.
- \*The European laundry is a great space saver; washer/dryer combo included
- \*Beautiful Hybrid timber floors
- \*Custom joinery to the living space
- \*Build in robes to main bedroom
- \*Double glazing throughout
- \*Ducted reverse cycle air conditioning
- \*Secure entry via intercom
- \*Basement parking + storage
- \*Rates; \$878.89 per quarter
- \*Body corp fees; \$1,031.80 per quarter

## **More About this Property**

| Property ID   | 2B76FHK                                                                                               |
|---------------|-------------------------------------------------------------------------------------------------------|
| Property Type | Apartment                                                                                             |
| EER           | 6                                                                                                     |
| Including     | Air Conditioning Ducted Cooling Ducted Heating Intercom Balcony Dishwasher Floorboards Built-in-Robes |