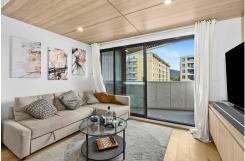

This beautiful apartment positioned on the 4th floor, offers you open plan living and highend finishes. The modern, contemporary look is very current with custom joinery, hybrid timber flooring, sophisticated kitchen fittings and finishes; you will settle into your new Inner City lifestyle very quickly!

#### Property Features;

- \*Kitchen features stone work tops, quality electric appliances, including induction cooktop, integrated Fridge & Dishwasher.
- \*The European laundry is a great space saver; washer/dryer combo included
- \*Beautiful Hybrid timber floors
- \*Custom joinery to the living space
- \*Build in robes to main bedroom
- \*Double glazing throughout
- \*Ducted reverse cycle air conditioning
- \*Secure entry via intercom
- \*Basement parking + storage
- \*Rates; \$878.89 per quarter
- \*Body corp fees; \$1,031.80 per quarter