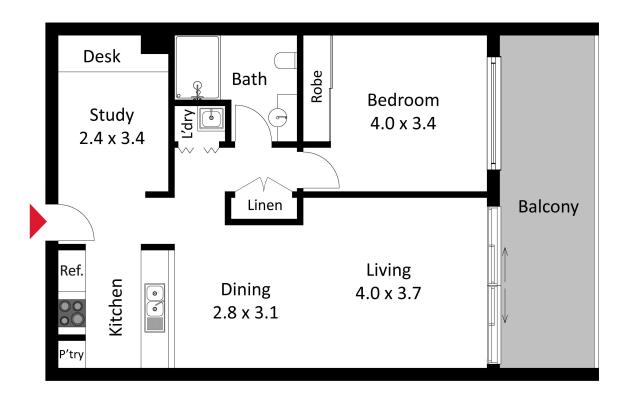

# 1 Bedroom & a Large Study!

Step into this freshly refurbished one-bedroom apartment on Torrens Street, Braddon, and experience a unique blend of comfort and modern living. Recently painted and featuring new carpet throughout, this residence boasts a spacious study with a built-in desk, perfect for working from home or studying. The open-plan layout integrates the living, dining, and kitchen areas seamlessly, creating an inviting atmosphere.

#### Features:

- Fresh paint & brand new carpet
- Spacious bedroom and living space
- Large study with built in desk
- Seperate laundry
- Electric reverse cycle split system
- Spacious kitchen with breakfast bar
- Electric cooktop
- Large North facing balcony
- Walking distance to Canberra City Centre
- Basement car spot with storage

#### Essentials:

Indoor space: 70m²
Balcony: 15m²

- Body corporate: \$1,555 approx. per quarter

- Rates: \$1,597 approx. p.a.

- Tax: \$2,104 approx. p.a. (investors only)- Age: 10 years (built November 2013)

## LJ Hooker Canberra City (02) 6249 7700

1st Floor, 182 - 200 City Walk, CANBERRA CITY ACT 2601 canberracity.ljhooker.com.au | canberracity@ljhooker.com.au

The site plan and floor plan are not to scale; measurements are indicative and in metres. Bushes and trees are placed for illustration purposes. Plans should not be relied on. Interested parties should make and rely on their own enquiries.