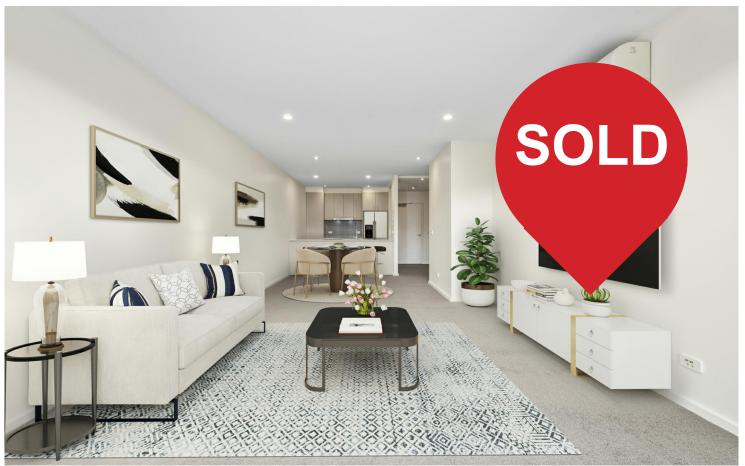

# 1 Bedroom & a Large Study!

Step into this freshly refurbished one-bedroom apartment on Torrens Street, Braddon, and experience a unique blend of comfort and modern living. Recently painted and featuring new carpet throughout, this residence boasts a spacious study with a built-in desk, perfect for working from home or studying. The open-plan layout integrates the living, dining, and kitchen areas seamlessly, creating an inviting atmosphere.

#### Features:

- Fresh paint & brand new carpet
- Spacious bedroom and living space
- Large study with built in desk
- Seperate laundry
- Electric reverse cycle split system
- Spacious kitchen with breakfast bar
- Electric cooktop
- Large North facing balcony
- Walking distance to Canberra City Centre
- Basement car spot with storage