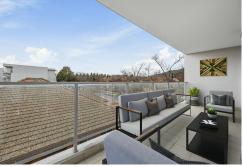

#### Features:

- Fresh paint & brand new carpet
- Spacious bedroom and living space
- Large study with built in desk
- Seperate laundry
- Electric reverse cycle split system
- Spacious kitchen with breakfast bar
- Electric cooktop
- Large North facing balcony
- Walking distance to Canberra City Centre
- Basement car spot with storage