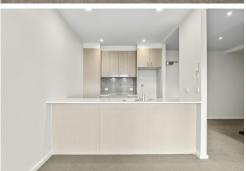

# 1 Bedroom & a Large Study!

Step into this freshly refurbished one-bedroom apartment on Torrens Street, Braddon, and experience a unique blend of comfort and modern living. Recently painted and featuring new carpet throughout, this residence boasts a spacious study with a built-in desk, perfect for working from home or studying. The open-plan layout integrates the living, dining, and kitchen areas seamlessly, creating an inviting atmosphere.

#### Features:

- Fresh paint & brand new carpet
- Spacious bedroom and living space
- Large study with built in desk
- Seperate laundry
- Electric reverse cycle split system
- Spacious kitchen with breakfast bar
- Electric cooktop
- Large North facing balcony
- Walking distance to Canberra City Centre
- Basement car spot with storage