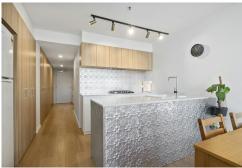

Step inside and discover a thoughtfully crafted home featuring engineered timber flooring, a sleek open-plan layout, and high-end finishes throughout. The contemporary kitchen is equipped with a striking stone island bench, pressed metal splashback, SMEG appliances, an integrated dishwasher, and clever storage solutions.

Designer kitchen with stone benchtops & pressed metal splashback

Premium SMEG appliances —oven, gas cooktop, and rangehood

Integrated two-drawer dishwasher & pull-out bin drawer

LED downlights throughout