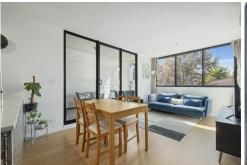

Step inside and discover a thoughtfully crafted home featuring engineered timber flooring, a sleek open-plan layout, and high-end finishes throughout. The contemporary kitchen is equipped with a striking stone island bench, pressed metal splashback, SMEG appliances, an integrated dishwasher, and clever storage solutions.

#### Features:

Stylish apartment in a prime Braddon location

Engineered timber flooring throughout

Spacious open-plan living and dining area

Two bedrooms with built-in robes

Two bathrooms, including master ensuite