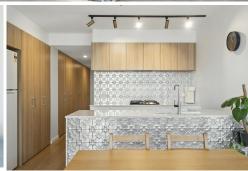

Step inside and discover a thoughtfully crafted home featuring engineered timber flooring, a sleek open-plan layout, and high-end finishes throughout. The contemporary kitchen is equipped with a striking stone island bench, pressed metal splashback, SMEG appliances, an integrated dishwasher, and clever storage solutions.

Designer kitchen with stone benchtops & pressed metal splashback

Premium SMEG appliances —oven, gas cooktop, and rangehood

Integrated two-drawer dishwasher & pull-out bin drawer

LED downlights throughout