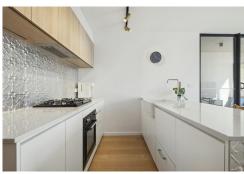

Step inside and discover a thoughtfully crafted home featuring engineered timber flooring, a sleek open-plan layout, and high-end finishes throughout. The contemporary kitchen is equipped with a striking stone island bench, pressed metal splashback, SMEG appliances, an integrated dishwasher, and clever storage solutions.

Designer kitchen with stone benchtops & pressed metal splashback

Premium SMEG appliances —oven, gas cooktop, and rangehood

Integrated two-drawer dishwasher & pull-out bin drawer

LED downlights throughout