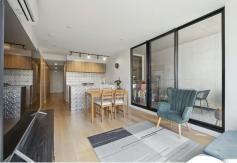

Step inside and discover a thoughtfully crafted home featuring engineered timber flooring, a sleek open-plan layout, and high-end finishes throughout. The contemporary kitchen is equipped with a striking stone island bench, pressed metal splashback, SMEG appliances, an integrated dishwasher, and clever storage solutions.

#### Features:

Stylish apartment in a prime Braddon location

Engineered timber flooring throughout

Spacious open-plan living and dining area

Two bedrooms with built-in robes

Two bathrooms, including master ensuite