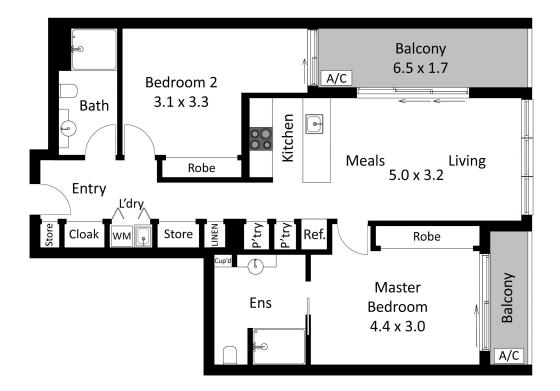

Secure building with lift access

Two side-by-side underground car spaces + lobby storage unit

Surrounded by cafes, restaurants & retail stores

Convenient access to the City & airport

Build: Approx. 98m<sup>2</sup>

## LJ Hooker Canberra City (02) 6249 7700

1st Floor, 182 - 200 City Walk, CANBERRA CITY ACT 2601 canberracity.ljhooker.com.au | canberracity@ljhooker.com.au

The site plan and floor plan are not to scale; measurements are indicative and in metres. Bushes and trees are placed for illustration purposes. Plans should not be relied on. Interested parties should make and rely on their own enquiries