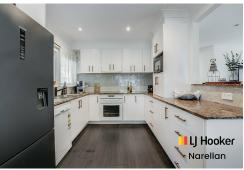

The modern bathroom adds a touch of contemporary style, with ceiling fans throughout, and reverse cycle air conditioning to ensure comfort all year round, additionally home includes built-in wardrobes for convenient storage and a practical laundry with plenty of storage.