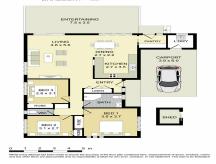

## Comfortable living

This charming home is in the peaceful leafy suburb of Bradbury and offers a comfortable living space perfect for families.

Featuring a spacious lounge/dining area with downlights, the home provides a bright and inviting atmosphere.

The modern bathroom adds a touch of contemporary style, with ceiling fans throughout, and reverse cycle air conditioning to ensure comfort all year round, additionally home includes built-in wardrobes for convenient storage and a practical laundry with plenty of storage.

#### **Contact**

**Shannon Daniels** 0404 884 588 sdaniels.narellan@ljhooker.com.au

LJ Hooker Narellan (02) 4625 9111 location.

The property is complete with a single carport and plenty of additional parking.