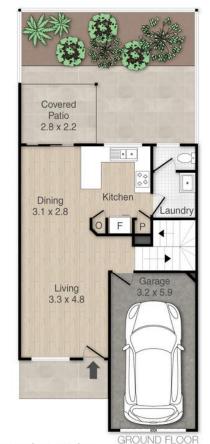

Step inside to discover a spacious open-plan living and dining area, bathed in natural light, creating a warm and inviting atmosphere. The kitchen is equipped with quality appliances, ample storage, and a functional layout.

For those who appreciate outdoor living, the property includes a private courtyard, ideal for

**Disclaimer:** All information contained therein is gathered from relevant third parties sources. We cannot guarantee or give any warranty about the information provided. Interested parties must rely solely on their own enquiries.

Property Features:

- \*3 spacious bedrooms, including a master with ensuite
- \*2 modern bathrooms
- \*Open-plan living and dining area
- \*Kitchen with quality appliances
- \*Private courtyard for outdoor enjoyment
- \*Single-car garage with secure parking

85/21 Emma Street, Bracken Ridge

PLEASE NOTE THIS PLAN IS FOR MARKETING PURPOSES AND IS TO BE USED AS A GUIDE ONLY. ALL MARKINGS, MEASUREMENTS, AREAS, AND LAYOUT ARE INDICATIVE ONLY AND INTERESTED PARTIES SHOULD MAKE THEIR OWN ENQUIRIES BEFORE MAKING ANY DECISIONS: FLOOR COVERINGS INDICATED ARE FOR ILLISTRATIVE PURPOSES ONLY AND MAY NOT ACCURATELY PORTRAY ACTUAL FLOOR COVERINGS OF THE PROPERTY. NO GUARANTEES ARE MADE REGARDING THE INFORMATION CONTINUED IN THIS PLAN AND NO LABILITY FOR ANY INACCURACIES IS ACCEPTED.