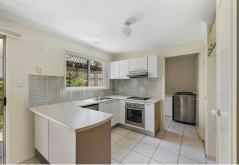

Step inside to discover a spacious open-plan living and dining area, bathed in natural light, creating a warm and inviting atmosphere. The kitchen is equipped with quality appliances, ample storage, and a functional layout.