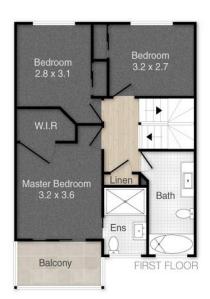

The master bedroom features an ensuite bathroom, two additional bedrooms are wellsized, perfect for family members or guests. A second modern bathroom services these rooms, ensuring comfort and convenience for all occupants.

Property Features:

- \*3 spacious bedrooms, including a master with ensuite
- \*2 modern bathrooms
- \*Open-plan living and dining area
- \*Kitchen with quality appliances
- \*Private courtyard for outdoor enjoyment
- \*Single-car garage with secure parking

85/21 Emma Street, Bracken Ridge

PLEASE NOTE THIS PLAN IS FOR MARKETING PURPOSES AND IS TO BE USED AS A GUIDE ONLY. ALL MARKINGS, MEASUREMENTS, AREAS, AND LAYOUT ARE INDICATIVE ONLY AND INTERESTED PARTIES SHOULD MAKE THEIR OWN ENQUIRIES BEFORE MAKING ANY DECISIONS: FLOOR COVERINGS INDICATED ARE FOR ILLISTRATIVE PURPOSES ONLY AND MAY NOT ACCURATELY PORTRAY ACTUAL FLOOR COVERINGS OF THE PROPERTY. NO GUARANTEES ARE MADE REGARDING THE INFORMATION CONTINUED IN THIS PLAN AND NO LABILITY FOR ANY INACCURACIES IS ACCEPTED.